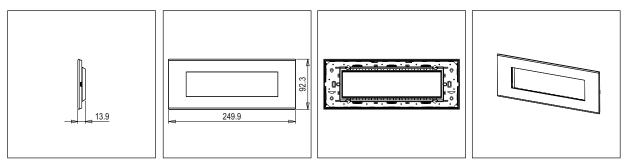

## **CUBE Series**

# CM308.12

8M Plate - 8 Module Salt White





Code: Series: Family: Module Size: Colour: Mark: Rated supply voltage: Maximum resistive load: Dimensions: Weight: CM308 .12 CUBE Series Marble Finish Plates with frame Eight Module Salt White Norisys

162.0mm x 156.9mm x 14.1mm 227.60g

#### Wiring Diagram:



### Drawings:



#### Installation:



Installation of the product should be carried out in compliance with the current regulations regarding the installation of electrical systems in the country where the product is installed.

The product should be installed by a trained professional following all safety norms.

Keep away from water and wet surfaces. While mounting the product, hands should not be wet.