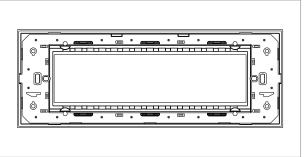

## **CUBE Series**

# CM308.12

8M Plate - 8 Module Salt White





Code: Series: Family: Module Size: Colour: Mark: Rated supply voltage: Maximum resistive load: Dimensions: Weight: CM308 .12 CUBE Series Marble Finish Plates with frame Eight Module Salt White Norisys

162.0mm x 156.9mm x 14.1mm 227.60g

#### Wiring Diagram:



### Drawings:



#### Installation:



Installation of the product should be carried out in compliance with the current regulations regarding the installation of electrical systems in the country where the product is installed.

The product should be installed by a trained professional following all safety norms.

Keep away from water and wet surfaces. While mounting the product, hands should not be wet.