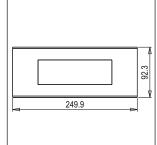

### **CUBE Series**

# CM308.11

8M Plate - 8 module Terra Beige









Code: CM308 .11
Series: CUBE Series

Family: Marble Finish Plates with frame

Module Size: Eight Module Colour: Terra Beige Mark: Norisys

Rated supply voltage:

Maximum resistive load:

—

Dimensions: 92.3mm x 249.9mm x 14.1mm

Weight: 227.60g

## Wiring Diagram:



#### Drawings:









#### Installation:



Installation of the product should be carried out in compliance with the current regulations regarding the installation of electrical systems in the country where the product is installed.

The product should be installed by a trained professional following all safety norms.

Keep away from water and wet surfaces. While mounting the product, hands should not be wet.