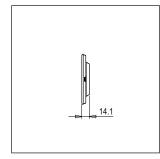

### **CUBE Series**

# CM308.11

8M Plate - 8 module Terra Beige









Code: CM308 .11
Series: CUBE Series

Family: Marble Finish Plates with frame

Module Size: Eight Module Colour: Terra Beige Mark: Norisys

Rated supply voltage:

Maximum resistive load:

—

Dimensions: 92.3mm x 249.9mm x 14.1mm

Weight: 227.60g

## Wiring Diagram:



#### Drawings:









#### Installation:



Installation of the product should be carried out in compliance with the current regulations regarding the installation of electrical systems in the country where the product is installed.

The product should be installed by a trained professional following all safety norms.

Keep away from water and wet surfaces. While mounting the product, hands should not be wet.