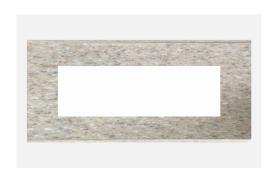

# CM308.11

8M Plate - 8 module Terra Beige

Code: CM308 .11
Series: CUBE Series

Family: Marble Finish Plates with frame

Module Size: Eight Module Colour: Terra Beige Mark: Norisys

Rated supply voltage:

Maximum resistive load:

—

Dimensions: 92.3mm x 249.9mm x 14.1mm

Weight: 227.60g