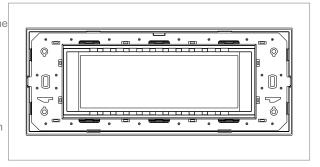

### **CUBE Series**

# CM308.11

8M Plate - 8 module Terra Beige









Code: CM308 .11
Series: CUBE Series

Family: Marble Finish Plates with frame

Module Size: Eight Module Colour: Terra Beige Mark: Norisys

Rated supply voltage:

Maximum resistive load:

—

Dimensions: 92.3mm x 249.9mm x 14.1mm

Weight: 227.60g

## Wiring Diagram:



#### Drawings:









#### Installation:



Installation of the product should be carried out in compliance with the current regulations regarding the installation of electrical systems in the country where the product is installed.

The product should be installed by a trained professional following all safety norms.

Keep away from water and wet surfaces. While mounting the product, hands should not be wet.