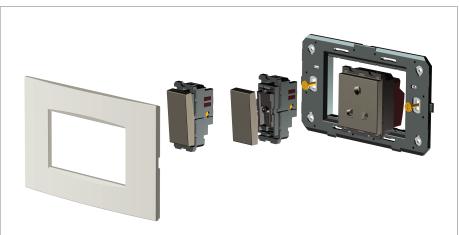

#### Installation:

Installation of the product should be carried out in compliance with the current regulations regarding the installation of electrical systems in the country where the product is installed.

The product should be installed by a trained professional following all safety norms.

Keep away from water and wet surfaces. While mounting the product, hands should not be wet.