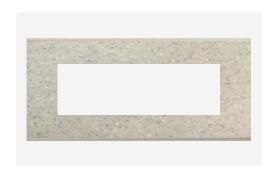

# CM308.10

8M Plate - 8 module Sparkle White

Code: CM308 .10
Series: CUBE Series

Family: Marble Finish Plates with frame

Module Size: Eight Module
Colour: Sparkle White
Mark: Norisys

Rated supply voltage: -

Maximum resistive load: -

Dimensions: 92.3mm x 249.9mm x 14.1mm

Weight: 227.60g