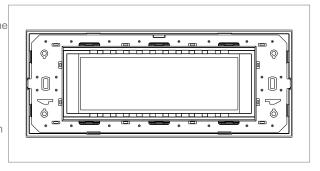

## **CUBE Series**

# CM308.10

8M Plate - 8 module Sparkle White









Code: CM308 .10
Series: CUBE Series

Family: Marble Finish Plates with frame

Module Size: Eight Module
Colour: Sparkle White
Mark: Norisys

Rated supply voltage: -

Maximum resistive load: -

Dimensions: 92.3mm x 249.9mm x 14.1mm

Weight: 227.60g

## Wiring Diagram:



### Drawings:









#### Installation:



Installation of the product should be carried out in compliance with the current regulations regarding the installation of electrical systems in the country where the product is installed.

The product should be installed by a trained professional following all safety norms.

Keep away from water and wet surfaces. While mounting the product, hands should not be wet.