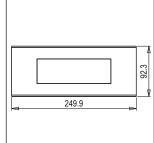

Maximum resistive load: -

Dimensions: 92.3mm x 249.9mm x 14.1mm

Weight: 227.60g