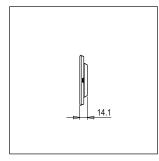

Maximum resistive load: -

Dimensions: 92.3mm x 249.9mm x 14.1mm

Weight: 227.60g