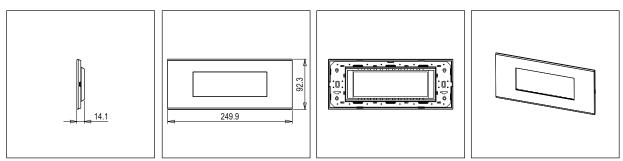

## **CUBE Series**

## CM306.12

6M Plate - 6 Module Salt White





Code: Series: Family: Module Size: Colour: Mark: Rated supply voltage: Maximum resistive load: Dimensions: Weight: CM306 .12 CUBE Series Marble Finish Plates with frame Six Module Salt White Norisys

92.3mm x 249.9mm x 14.1mm 211.70g





## Drawings:



## Installation:



Installation of the product should be carried out in compliance with the current regulations regarding the installation of electrical systems in the country where the product is installed.

The product should be installed by a trained professional following all safety norms.

Keep away from water and wet surfaces. While mounting the product, hands should not be wet.