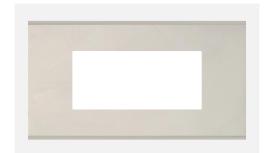

## CM306.12

6M Plate - 6 Module Salt White

Code: Series: Family: Module Size: Colour: Mark: Rated supply voltage: Maximum resistive load: Dimensions: Weight: CM306 .12 CUBE Series Marble Finish Plates with frame Six Module Salt White Norisys

92.3mm x 249.9mm x 14.1mm 211.70g