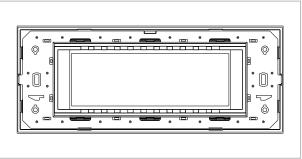

## **CUBE Series**

## CM306.12

6M Plate - 6 Module Salt White





Code: Series: Family: Module Size: Colour: Mark: Rated supply voltage: Maximum resistive load: Dimensions: Weight: CM306 .12 CUBE Series Marble Finish Plates with frame Six Module Salt White Norisys

92.3mm x 249.9mm x 14.1mm 211.70g





## Drawings:



## Installation:



Installation of the product should be carried out in compliance with the current regulations regarding the installation of electrical systems in the country where the product is installed.

The product should be installed by a trained professional following all safety norms.

Keep away from water and wet surfaces. While mounting the product, hands should not be wet.