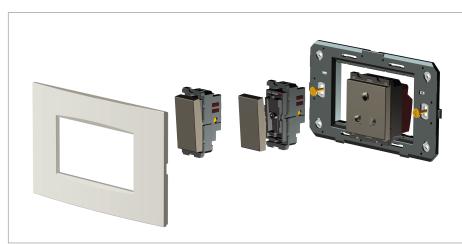

## **CUBE Series**

## CM306.12

6M Plate - 6 Module Salt White





Code: Series: Family: Module Size: Colour: Mark: Rated supply voltage: Maximum resistive load: Dimensions: Weight: CM306 .12 CUBE Series Marble Finish Plates with frame Six Module Salt White Norisys

92.3mm x 249.9mm x 14.1mm 211.70g





## Drawings:



## Installation:



Installation of the product should be carried out in compliance with the current regulations regarding the installation of electrical systems in the country where the product is installed.

The product should be installed by a trained professional following all safety norms.

Keep away from water and wet surfaces. While mounting the product, hands should not be wet.