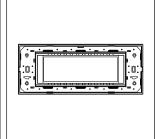

# norisys®

## **CUBE Series**

# CM306.10

6M Plate - 6 module Sparkle White









Code: CM306 .10
Series: CUBE Series

Family: Marble Finish Plates with frame

Module Size: Six Module
Colour: Sparkle White
Mark: Norisys

Rated supply voltage: --

Maximum resistive load: -

Dimensions: 92.3mm x 228.9mm x 14.1mm

Weight: 211.70g

### Wiring Diagram:



#### Drawings:









#### Installation:



Installation of the product should be carried out in compliance with the current regulations regarding the installation of electrical systems in the country where the product is installed.

The product should be installed by a trained professional following all safety norms.

Keep away from water and wet surfaces. While mounting the product, hands should not be wet.