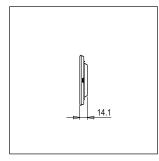

Maximum resistive load: -

Dimensions: 92.3mm x 228.9mm x 14.1mm

Weight: 211.70g