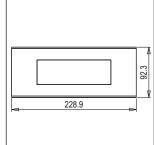

# CM306.10

6M Plate - 6 module Sparkle White

Code: CM306 .10
Series: CUBE Series

Family: Marble Finish Plates with frame

Module Size: Six Module
Colour: Sparkle White
Mark: Norisys

Rated supply voltage: --

Maximum resistive load: -

Dimensions: 92.3mm x 228.9mm x 14.1mm

Weight: 211.70g