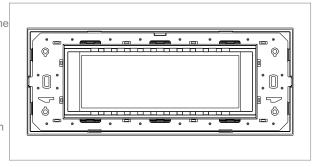

# norisys®

## **CUBE Series**

# CM306.10

6M Plate - 6 module Sparkle White









Code: CM306 .10
Series: CUBE Series

Family: Marble Finish Plates with frame

Module Size: Six Module
Colour: Sparkle White
Mark: Norisys

Rated supply voltage: --

Maximum resistive load: -

Dimensions: 92.3mm x 228.9mm x 14.1mm

Weight: 211.70g

### Wiring Diagram:



#### Drawings:









#### Installation:



Installation of the product should be carried out in compliance with the current regulations regarding the installation of electrical systems in the country where the product is installed.

The product should be installed by a trained professional following all safety norms.

Keep away from water and wet surfaces. While mounting the product, hands should not be wet.