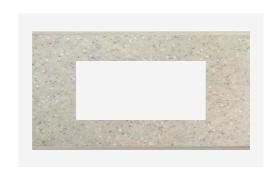

# CM306.10

6M Plate - 6 module Sparkle White

Code: CM306 .10
Series: CUBE Series

Family: Marble Finish Plates with frame

Module Size: Six Module
Colour: Sparkle White
Mark: Norisys

Rated supply voltage: --

Maximum resistive load: -

Dimensions: 92.3mm x 228.9mm x 14.1mm

Weight: 211.70g