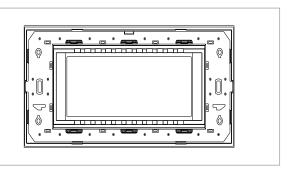

## Wiring Diagram:

Code: Series: Family: Module Size: Colour: Mark: Rated supply voltage: Maximum resistive load: Dimensions: Weight: CM304 .13 CUBE Series Marble Finish Plates with frame Four Module Onyx White Norisys