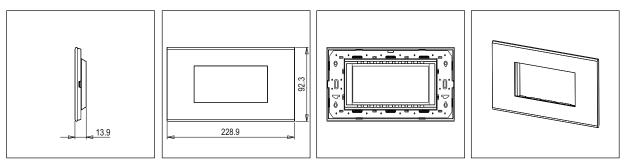

# **CUBE Series**

# CM304 .13

4M Plate - 4 Module Onyx White





## Wiring Diagram:



Code: Series: Family: Module Size: Colour: Mark: Rated supply voltage: Maximum resistive load: Dimensions: Weight: CM304 .13 CUBE Series Marble Finish Plates with frame Four Module Onyx White Norisys

92.3mm x 228.9mm x 14.1mm 158.40g

### Drawings:



### Installation:



Installation of the product should be carried out in compliance with the current regulations regarding the installation of electrical systems in the country where the product is installed.

The product should be installed by a trained professional following all safety norms.

Keep away from water and wet surfaces. While mounting the product, hands should not be wet.