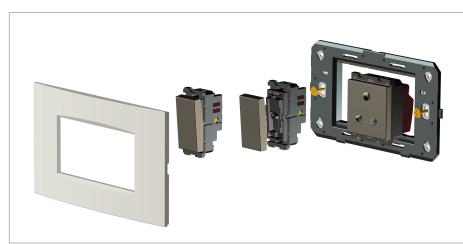

# **CUBE Series**

# CM304 .13

4M Plate - 4 Module Onyx White





## Wiring Diagram:



Code: Series: Family: Module Size: Colour: Mark: Rated supply voltage: Maximum resistive load: Dimensions: Weight: CM304 .13 CUBE Series Marble Finish Plates with frame Four Module Onyx White Norisys

92.3mm x 228.9mm x 14.1mm 158.40g

### Drawings:



### Installation:



Installation of the product should be carried out in compliance with the current regulations regarding the installation of electrical systems in the country where the product is installed.

The product should be installed by a trained professional following all safety norms.

Keep away from water and wet surfaces. While mounting the product, hands should not be wet.