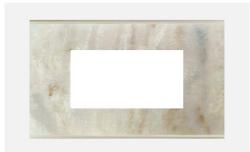

# CM304 .13

4M Plate - 4 Module Onyx White

## Wiring Diagram:

Code: Series: Family: Module Size: Colour: Mark: Rated supply voltage: Maximum resistive load: Dimensions: Weight: CM304 .13 CUBE Series Marble Finish Plates with frame Four Module Onyx White Norisys