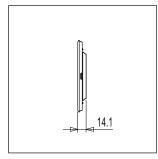

# norisys®

## **CUBE Series**

# CM304.12

4M Plate - 4 Module Salt White









Code: CM304 .12 Series: CUBE Series

Family: Marble Finish Plates with frame

Module Size: Four Module
Colour: Salt White
Mark: Norisys
Rated supply voltage: --

Maximum resistive load: –

Dimensions: 92.3mm x 228.9mm x 14.1mm

Weight: 158.40g

## Wiring Diagram:



#### Drawings:









#### Installation:



Installation of the product should be carried out in compliance with the current regulations regarding the installation of electrical systems in the country where the product is installed.

The product should be installed by a trained professional following all safety norms.

Keep away from water and wet surfaces. While mounting the product, hands should not be wet.