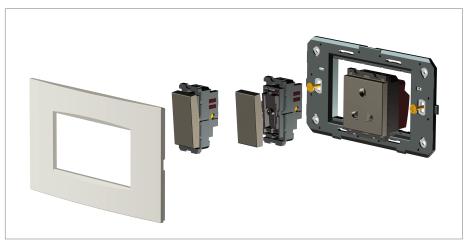

#### Installation:

Installation of the product should be carried out in compliance with the current regulations regarding the installation of electrical systems in the country where the product is installed.

The product should be installed by a trained professional following all safety norms.

Keep away from water and wet surfaces. While mounting the product, hands should not be wet.