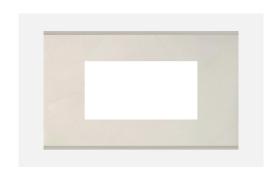

# CM304.12

4M Plate - 4 Module Salt White

Code: CM304 .12 Series: CUBE Series

Family: Marble Finish Plates with frame

Module Size: Four Module
Colour: Salt White
Mark: Norisys
Rated supply voltage: --

Maximum resistive load: –

Dimensions: 92.3mm x 228.9mm x 14.1mm

Weight: 158.40g