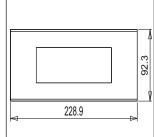

# norisys®

## **CUBE Series**

# CM304.12

4M Plate - 4 Module Salt White









Code: CM304 .12 Series: CUBE Series

Family: Marble Finish Plates with frame

Module Size: Four Module
Colour: Salt White
Mark: Norisys
Rated supply voltage: --

Maximum resistive load: –

Dimensions: 92.3mm x 228.9mm x 14.1mm

Weight: 158.40g

## Wiring Diagram:



#### Drawings:









#### Installation:



Installation of the product should be carried out in compliance with the current regulations regarding the installation of electrical systems in the country where the product is installed.

The product should be installed by a trained professional following all safety norms.

Keep away from water and wet surfaces. While mounting the product, hands should not be wet.