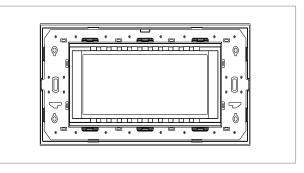

# norisys®

## **CUBE Series**

# CM304.12

4M Plate - 4 Module Salt White









Code: CM304 .12 Series: CUBE Series

Family: Marble Finish Plates with frame

Module Size: Four Module
Colour: Salt White
Mark: Norisys
Rated supply voltage: --

Maximum resistive load: –

Dimensions: 92.3mm x 228.9mm x 14.1mm

Weight: 158.40g

## Wiring Diagram:



#### Drawings:









#### Installation:



Installation of the product should be carried out in compliance with the current regulations regarding the installation of electrical systems in the country where the product is installed.

The product should be installed by a trained professional following all safety norms.

Keep away from water and wet surfaces. While mounting the product, hands should not be wet.