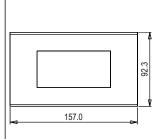

# norisys®

## **CUBE Series**

## CM304.11

4M Plate - 4 module Terra Beige









CM304 .11 Code: Series: **CUBE Series** 

Marble Finish Plates with frame Family:

Module Size: Four Module Colour: Terra Beige Mark: Norisys Rated supply voltage:

Maximum resistive load:

Dimensions: 91.4mm x 157.4mm x 14.1mm

Weight: 158.40g

## Wiring Diagram:



### Drawings:









#### Installation:



Installation of the product should be carried out in compliance with the current regulations regarding the installation of electrical systems in the country where the product is installed.

The product should be installed by a trained professional following all safety norms.

Keep away from water and wet surfaces. While mounting the product, hands should not be wet.