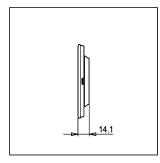

# norisys®

## **CUBE Series**

## CM304.11

4M Plate - 4 module Terra Beige









CM304 .11 Code: Series: **CUBE Series** 

Marble Finish Plates with frame Family:

Module Size: Four Module Colour: Terra Beige Mark: Norisys Rated supply voltage:

Maximum resistive load:

Dimensions: 91.4mm x 157.4mm x 14.1mm

Weight: 158.40g

## Wiring Diagram:



### Drawings:









#### Installation:



Installation of the product should be carried out in compliance with the current regulations regarding the installation of electrical systems in the country where the product is installed.

The product should be installed by a trained professional following all safety norms.

Keep away from water and wet surfaces. While mounting the product, hands should not be wet.