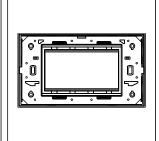

## CM304.11

4M Plate - 4 module Terra Beige

CM304 .11 Code: Series: **CUBE Series** 

Marble Finish Plates with frame Family:

Module Size: Four Module Colour: Terra Beige Mark: Norisys Rated supply voltage:

Maximum resistive load:

Dimensions: 91.4mm x 157.4mm x 14.1mm

Weight: 158.40g