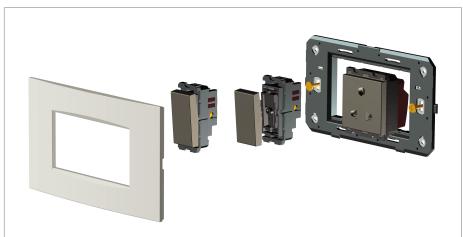

#### Installation:

Installation of the product should be carried out in compliance with the current regulations regarding the installation of electrical systems in the country where the product is installed.

The product should be installed by a trained professional following all safety norms.

Keep away from water and wet surfaces. While mounting the product, hands should not be wet.