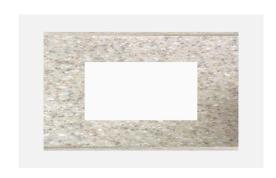

## CM304.11

4M Plate - 4 module Terra Beige

CM304 .11 Code: Series: **CUBE Series** 

Marble Finish Plates with frame Family:

Module Size: Four Module Colour: Terra Beige Mark: Norisys Rated supply voltage:

Maximum resistive load:

Dimensions: 91.4mm x 157.4mm x 14.1mm

Weight: 158.40g