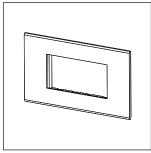

# norisys®

## **CUBE Series**

## CM304.11

4M Plate - 4 module Terra Beige









CM304 .11 Code: Series: **CUBE Series** 

Marble Finish Plates with frame Family:

Module Size: Four Module Colour: Terra Beige Mark: Norisys Rated supply voltage:

Maximum resistive load:

Dimensions: 91.4mm x 157.4mm x 14.1mm

Weight: 158.40g

## Wiring Diagram:



### Drawings:









#### Installation:



Installation of the product should be carried out in compliance with the current regulations regarding the installation of electrical systems in the country where the product is installed.

The product should be installed by a trained professional following all safety norms.

Keep away from water and wet surfaces. While mounting the product, hands should not be wet.