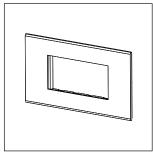

# norisys®

## **CUBE Series**

## CM304.10

4M Plate - 4 module Sparkle White









Code: CM304 .10
Series: CUBE Series

Family: Marble Finish Plates with frame

Module Size: Four Module
Colour: Sparkle White
Mark: Norisys

Rated supply voltage:

Maximum resistive load:

—

Dimensions: 91.4mm x 157.4mm x 14.1mm

Weight: 158.40g

## Wiring Diagram:



### Drawings:









#### Installation:



Installation of the product should be carried out in compliance with the current regulations regarding the installation of electrical systems in the country where the product is installed.

The product should be installed by a trained professional following all safety norms.

Keep away from water and wet surfaces. While mounting the product, hands should not be wet.