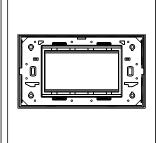

## CM304.10

4M Plate - 4 module Sparkle White

Code: CM304 .10
Series: CUBE Series

Family: Marble Finish Plates with frame

Module Size: Four Module
Colour: Sparkle White
Mark: Norisys

Rated supply voltage:

Maximum resistive load:

—

Dimensions: 91.4mm x 157.4mm x 14.1mm

Weight: 158.40g