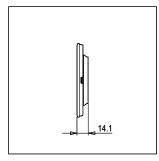

# norisys®

## **CUBE Series**

## CM304.10

4M Plate - 4 module Sparkle White









Code: CM304 .10
Series: CUBE Series

Family: Marble Finish Plates with frame

Module Size: Four Module
Colour: Sparkle White
Mark: Norisys

Rated supply voltage:

Maximum resistive load:

—

Dimensions: 91.4mm x 157.4mm x 14.1mm

Weight: 158.40g

## Wiring Diagram:



### Drawings:









#### Installation:



Installation of the product should be carried out in compliance with the current regulations regarding the installation of electrical systems in the country where the product is installed.

The product should be installed by a trained professional following all safety norms.

Keep away from water and wet surfaces. While mounting the product, hands should not be wet.