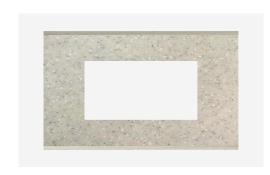

## CM304.10

4M Plate - 4 module Sparkle White

Code: CM304 .10
Series: CUBE Series

Family: Marble Finish Plates with frame

Module Size: Four Module
Colour: Sparkle White
Mark: Norisys

Rated supply voltage:

Maximum resistive load: