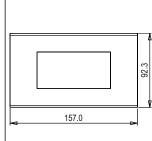

# norisys®

## **CUBE Series**

## CM304.10

4M Plate - 4 module Sparkle White









Code: CM304 .10
Series: CUBE Series

Family: Marble Finish Plates with frame

Module Size: Four Module
Colour: Sparkle White
Mark: Norisys

Rated supply voltage:

Maximum resistive load:

—

Dimensions: 91.4mm x 157.4mm x 14.1mm

Weight: 158.40g

## Wiring Diagram:



### Drawings:









#### Installation:



Installation of the product should be carried out in compliance with the current regulations regarding the installation of electrical systems in the country where the product is installed.

The product should be installed by a trained professional following all safety norms.

Keep away from water and wet surfaces. While mounting the product, hands should not be wet.