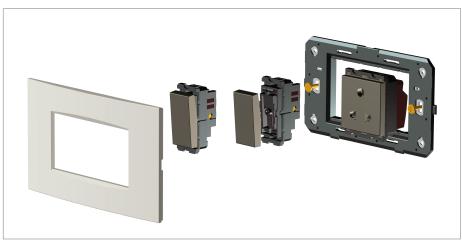

#### Installation:

Installation of the product should be carried out in compliance with the current regulations regarding the installation of electrical systems in the country where the product is installed.

The product should be installed by a trained professional following all safety norms.

Keep away from water and wet surfaces. While mounting the product, hands should not be wet.