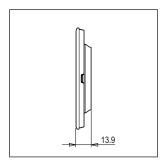

# norisys®

### **CUBE Series**

# CM303.13

3M Plate - 3 Module Onyx White









Code: CM303 .13
Series: CUBE Series

Family: Marble Finish Plates with frame

Module Size: Three Module
Colour: Onyx White
Mark: Norisys

Rated supply voltage: --Maximum resistive load: --

Dimensions: 91.4mm x 157.4mm x 14.1mm

Weight: 113.80g

## Wiring Diagram:



#### Drawings:









#### Installation:



Installation of the product should be carried out in compliance with the current regulations regarding the installation of electrical systems in the country where the product is installed.

The product should be installed by a trained professional following all safety norms.

Keep away from water and wet surfaces. While mounting the product, hands should not be wet.