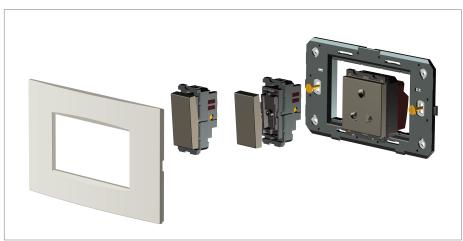

#### Installation:

Installation of the product should be carried out in compliance with the current regulations regarding the installation of electrical systems in the country where the product is installed.

The product should be installed by a trained professional following all safety norms.

Keep away from water and wet surfaces. While mounting the product, hands should not be wet.