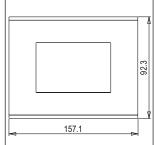

# norisys®

### **CUBE Series**

# CM303.13

3M Plate - 3 Module Onyx White









Code: CM303 .13
Series: CUBE Series

Family: Marble Finish Plates with frame

Module Size: Three Module
Colour: Onyx White
Mark: Norisys

Rated supply voltage: --Maximum resistive load: --

Dimensions: 91.4mm x 157.4mm x 14.1mm

Weight: 113.80g

## Wiring Diagram:



#### Drawings:









#### Installation:



Installation of the product should be carried out in compliance with the current regulations regarding the installation of electrical systems in the country where the product is installed.

The product should be installed by a trained professional following all safety norms.

Keep away from water and wet surfaces. While mounting the product, hands should not be wet.