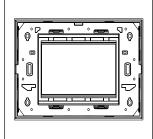

# CM303.13

3M Plate - 3 Module Onyx White

Code: CM303 .13
Series: CUBE Series

Family: Marble Finish Plates with frame

Module Size: Three Module
Colour: Onyx White
Mark: Norisys

Rated supply voltage: --Maximum resistive load: --

Dimensions: 91.4mm x 157.4mm x 14.1mm

Weight: 113.80g