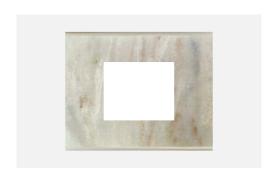

# CM303.13

3M Plate - 3 Module Onyx White

Code: CM303 .13
Series: CUBE Series

Family: Marble Finish Plates with frame

Module Size: Three Module
Colour: Onyx White
Mark: Norisys

Rated supply voltage: --Maximum resistive load: --