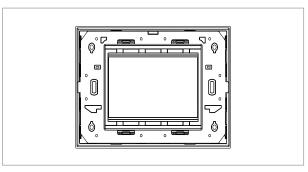

# norisys®

### **CUBE Series**

# CM303.13

3M Plate - 3 Module Onyx White









Code: CM303 .13
Series: CUBE Series

Family: Marble Finish Plates with frame

Module Size: Three Module
Colour: Onyx White
Mark: Norisys

Rated supply voltage: --Maximum resistive load: --

Dimensions: 91.4mm x 157.4mm x 14.1mm

Weight: 113.80g

## Wiring Diagram:



#### Drawings:









#### Installation:



Installation of the product should be carried out in compliance with the current regulations regarding the installation of electrical systems in the country where the product is installed.

The product should be installed by a trained professional following all safety norms.

Keep away from water and wet surfaces. While mounting the product, hands should not be wet.