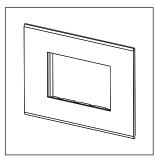

# norisys®

### **CUBE Series**

# CM303.13

3M Plate - 3 Module Onyx White









Code: CM303 .13
Series: CUBE Series

Family: Marble Finish Plates with frame

Module Size: Three Module
Colour: Onyx White
Mark: Norisys

Rated supply voltage: --Maximum resistive load: --

Dimensions: 91.4mm x 157.4mm x 14.1mm

Weight: 113.80g

## Wiring Diagram:



#### Drawings:









#### Installation:



Installation of the product should be carried out in compliance with the current regulations regarding the installation of electrical systems in the country where the product is installed.

The product should be installed by a trained professional following all safety norms.

Keep away from water and wet surfaces. While mounting the product, hands should not be wet.