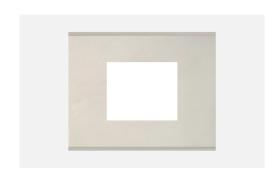

## CM303.12

3M Plate - 3 Module Salt White

Code: CM303 .12 Series: CUBE Series

Family: Marble Finish Plates with frame

Module Size: Three Module
Colour: Salt White
Mark: Norisys
Rated supply voltage: --

Maximum resistive load: --

Dimensions: 91.4mm x 157.4mm x 14.1mm

Weight: 113.80g