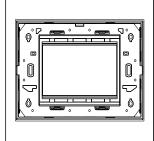

## CM303.12

3M Plate - 3 Module Salt White

Code: CM303 .12 Series: CUBE Series

Family: Marble Finish Plates with frame

Module Size: Three Module
Colour: Salt White
Mark: Norisys
Rated supply voltage: --

Maximum resistive load: --

Dimensions: 91.4mm x 157.4mm x 14.1mm

Weight: 113.80g