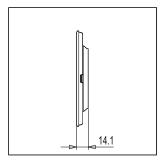

# norisys®

## **CUBE Series**

## CM303.12

3M Plate - 3 Module Salt White









Code: CM303 .12 Series: CUBE Series

Family: Marble Finish Plates with frame

Module Size: Three Module
Colour: Salt White
Mark: Norisys
Rated supply voltage: --

Maximum resistive load: --

Dimensions: 91.4mm x 157.4mm x 14.1mm

Weight: 113.80g

## Wiring Diagram:



### Drawings:









#### Installation:



Installation of the product should be carried out in compliance with the current regulations regarding the installation of electrical systems in the country where the product is installed.

The product should be installed by a trained professional following all safety norms.

Keep away from water and wet surfaces. While mounting the product, hands should not be wet.