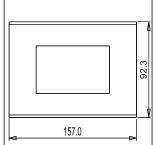

# norisys®

## **CUBE Series**

## CM303.12

3M Plate - 3 Module Salt White









Code: CM303 .12 Series: CUBE Series

Family: Marble Finish Plates with frame

Module Size: Three Module
Colour: Salt White
Mark: Norisys
Rated supply voltage: --

Maximum resistive load: --

Dimensions: 91.4mm x 157.4mm x 14.1mm

Weight: 113.80g

## Wiring Diagram:



### Drawings:









#### Installation:



Installation of the product should be carried out in compliance with the current regulations regarding the installation of electrical systems in the country where the product is installed.

The product should be installed by a trained professional following all safety norms.

Keep away from water and wet surfaces. While mounting the product, hands should not be wet.