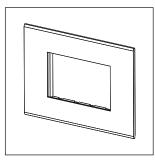

# norisys®

## **CUBE Series**

## CM303.12

3M Plate - 3 Module Salt White









Code: CM303 .12 Series: CUBE Series

Family: Marble Finish Plates with frame

Module Size: Three Module
Colour: Salt White
Mark: Norisys
Rated supply voltage: --

Maximum resistive load: --

Dimensions: 91.4mm x 157.4mm x 14.1mm

Weight: 113.80g

## Wiring Diagram:



### Drawings:









#### Installation:



Installation of the product should be carried out in compliance with the current regulations regarding the installation of electrical systems in the country where the product is installed.

The product should be installed by a trained professional following all safety norms.

Keep away from water and wet surfaces. While mounting the product, hands should not be wet.