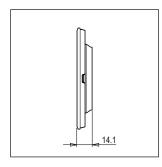

# norisys®

### **CUBE Series**

# CM303.10

3M Plate - 3 module Sparkle White









Code: CM303 .10
Series: CUBE Series

Family: Marble Finish Plates with frame

Module Size: Three Module
Colour: Sparkle White
Mark: Norisys

Rated supply voltage:

Maximum resistive load:

—

Dimensions: 92.3mm x 117.1mm x 14.1mm

Weight: 113.80g

## Wiring Diagram:



#### Drawings:









#### Installation:



Installation of the product should be carried out in compliance with the current regulations regarding the installation of electrical systems in the country where the product is installed.

The product should be installed by a trained professional following all safety norms.

Keep away from water and wet surfaces. While mounting the product, hands should not be wet.