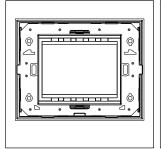

# CM303.10

3M Plate - 3 module Sparkle White

Code: CM303 .10
Series: CUBE Series

Family: Marble Finish Plates with frame

Module Size: Three Module
Colour: Sparkle White
Mark: Norisys

Rated supply voltage:

Maximum resistive load:

—

Dimensions: 92.3mm x 117.1mm x 14.1mm

Weight: 113.80g