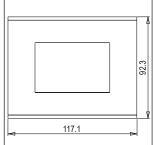

# norisys®

### **CUBE Series**

# CM303.10

3M Plate - 3 module Sparkle White









Code: CM303 .10
Series: CUBE Series

Family: Marble Finish Plates with frame

Module Size: Three Module
Colour: Sparkle White
Mark: Norisys

Rated supply voltage:

Maximum resistive load:

—

Dimensions: 92.3mm x 117.1mm x 14.1mm

Weight: 113.80g

## Wiring Diagram:



#### Drawings:









#### Installation:



Installation of the product should be carried out in compliance with the current regulations regarding the installation of electrical systems in the country where the product is installed.

The product should be installed by a trained professional following all safety norms.

Keep away from water and wet surfaces. While mounting the product, hands should not be wet.