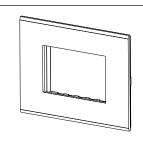

# CM303.10

3M Plate - 3 module Sparkle White

Code: CM303 .10
Series: CUBE Series

Family: Marble Finish Plates with frame

Module Size: Three Module
Colour: Sparkle White
Mark: Norisys

Rated supply voltage:

Maximum resistive load:

—

Dimensions: 92.3mm x 117.1mm x 14.1mm

Weight: 113.80g