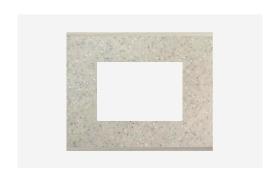

# CM303.10

3M Plate - 3 module Sparkle White

Code: CM303 .10
Series: CUBE Series

Family: Marble Finish Plates with frame

Module Size: Three Module
Colour: Sparkle White
Mark: Norisys

Rated supply voltage:

Maximum resistive load: