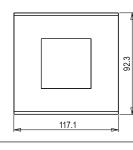

## **CUBE Series**

# CM302.13

2M Plate - 2 Module Onyx White





### Wiring Diagram:



Series: Family: Module Size: Colour: Mark: Rated supply voltage: Maximum resistive load: Dimensions: Weight: CM302 .13 CUBE Series Marble Finish Plates with frame Two Module Onyx White Norisys

92.3mm x 117.1mm x 14.1mm 99.90g

#### Drawings:

Code:









#### Installation:



Installation of the product should be carried out in compliance with the current regulations regarding the installation of electrical systems in the country where the product is installed.

The product should be installed by a trained professional following all safety norms.

Keep away from water and wet surfaces. While mounting the product, hands should not be wet.