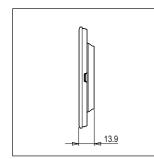

## **CUBE Series**

# CM302.13

2M Plate - 2 Module Onyx White





### Wiring Diagram:



Series: Family: Module Size: Colour: Mark: Rated supply voltage: Maximum resistive load: Dimensions: Weight: CM302 .13 CUBE Series Marble Finish Plates with frame Two Module Onyx White Norisys

92.3mm x 117.1mm x 14.1mm 99.90g

#### Drawings:

Code:









#### Installation:



Installation of the product should be carried out in compliance with the current regulations regarding the installation of electrical systems in the country where the product is installed.

The product should be installed by a trained professional following all safety norms.

Keep away from water and wet surfaces. While mounting the product, hands should not be wet.