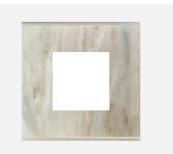

# CM302.13

2M Plate - 2 Module Onyx White

### Wiring Diagram:

Series: Family: Module Size: Colour: Mark: Rated supply voltage: Maximum resistive load: Dimensions: Weight: CM302 .13 CUBE Series Marble Finish Plates with frame Two Module Onyx White Norisys