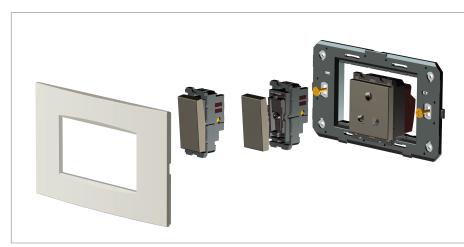

#### Installation:

Installation of the product should be carried out in compliance with the current regulations regarding the installation of electrical systems in the country where the product is installed.

The product should be installed by a trained professional following all safety norms.

Keep away from water and wet surfaces. While mounting the product, hands should not be wet.