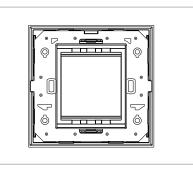

## **CUBE Series**

# CM302.13

2M Plate - 2 Module Onyx White





### Wiring Diagram:



Series: Family: Module Size: Colour: Mark: Rated supply voltage: Maximum resistive load: Dimensions: Weight: CM302 .13 CUBE Series Marble Finish Plates with frame Two Module Onyx White Norisys

92.3mm x 117.1mm x 14.1mm 99.90g

#### Drawings:

Code:









#### Installation:



Installation of the product should be carried out in compliance with the current regulations regarding the installation of electrical systems in the country where the product is installed.

The product should be installed by a trained professional following all safety norms.

Keep away from water and wet surfaces. While mounting the product, hands should not be wet.