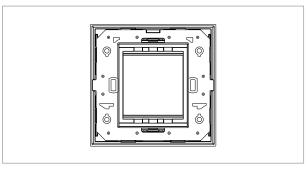

# norisys®

### **CUBE Series**

## CM302.12

2M Plate - 2 Module Salt White









Code: CM302 .12
Series: CUBE Series

Family: Marble Finish Plates with frame

Module Size: Two Module
Colour: Salt White
Mark: Norisys

Rated supply voltage: –

Maximum resistive load: –

Dimensions: 92.3mm x 117.1mm x 14.1mm

Weight: 99.90g

## Wiring Diagram:



#### Drawings:









#### Installation:



Installation of the product should be carried out in compliance with the current regulations regarding the installation of electrical systems in the country where the product is installed.

The product should be installed by a trained professional following all safety norms.

Keep away from water and wet surfaces. While mounting the product, hands should not be wet.