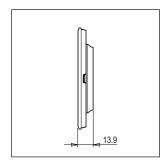

# norisys®

### **CUBE Series**

## CM302.12

2M Plate - 2 Module Salt White









Code: CM302 .12
Series: CUBE Series

Family: Marble Finish Plates with frame

Module Size: Two Module
Colour: Salt White
Mark: Norisys

Rated supply voltage: –

Maximum resistive load: –

Dimensions: 92.3mm x 117.1mm x 14.1mm

Weight: 99.90g

## Wiring Diagram:



#### Drawings:









#### Installation:



Installation of the product should be carried out in compliance with the current regulations regarding the installation of electrical systems in the country where the product is installed.

The product should be installed by a trained professional following all safety norms.

Keep away from water and wet surfaces. While mounting the product, hands should not be wet.