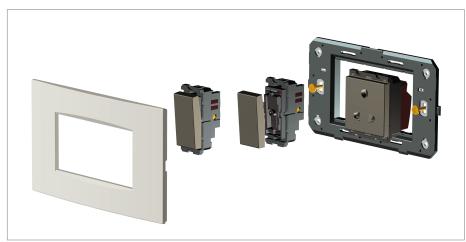

#### Installation:

Installation of the product should be carried out in compliance with the current regulations regarding the installation of electrical systems in the country where the product is installed.

The product should be installed by a trained professional following all safety norms.

Keep away from water and wet surfaces. While mounting the product, hands should not be wet.