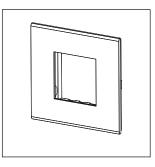

#### Drawings:

## CM302.12

2M Plate - 2 Module Salt White

Code: CM302 .12
Series: CUBE Series

Family: Marble Finish Plates with frame

Module Size: Two Module
Colour: Salt White
Mark: Norisys

Rated supply voltage: –

Maximum resistive load: –