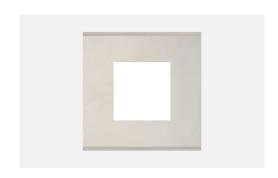

## CM302.12

2M Plate - 2 Module Salt White

Code: CM302 .12
Series: CUBE Series

Family: Marble Finish Plates with frame

Module Size: Two Module
Colour: Salt White
Mark: Norisys

Rated supply voltage: –

Maximum resistive load: –

Dimensions: 92.3mm x 117.1mm x 14.1mm

Weight: 99.90g