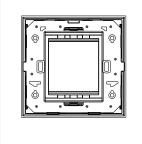

# norisys®

### **CUBE Series**

## CM302.12

2M Plate - 2 Module Salt White









Code: CM302 .12
Series: CUBE Series

Family: Marble Finish Plates with frame

Module Size: Two Module
Colour: Salt White
Mark: Norisys

Rated supply voltage: –

Maximum resistive load: –

Dimensions: 92.3mm x 117.1mm x 14.1mm

Weight: 99.90g

## Wiring Diagram:



#### Drawings:









#### Installation:



Installation of the product should be carried out in compliance with the current regulations regarding the installation of electrical systems in the country where the product is installed.

The product should be installed by a trained professional following all safety norms.

Keep away from water and wet surfaces. While mounting the product, hands should not be wet.