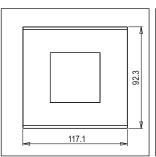

# norisys®

### **CUBE Series**

## CM302.12

2M Plate - 2 Module Salt White









Code: CM302 .12
Series: CUBE Series

Family: Marble Finish Plates with frame

Module Size: Two Module
Colour: Salt White
Mark: Norisys

Rated supply voltage: –

Maximum resistive load: –

Dimensions: 92.3mm x 117.1mm x 14.1mm

Weight: 99.90g

## Wiring Diagram:



#### Drawings:









#### Installation:



Installation of the product should be carried out in compliance with the current regulations regarding the installation of electrical systems in the country where the product is installed.

The product should be installed by a trained professional following all safety norms.

Keep away from water and wet surfaces. While mounting the product, hands should not be wet.