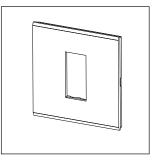

## CM301.13

1M Plate - 1 Module Onyx White

Code: CM301 .13

Series: CUBE Series

Family: Marble Finish Plates with frame

Module Size:One ModuleColour:Onyx WhiteMark:Norisys

Rated supply voltage: --Maximum resistive load: ---

Dimensions: 92.3mm x 95.1mm x 14.1mm

Weight: 104.90g