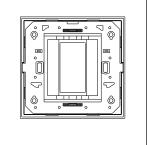

# norisys®

## **CUBE Series**

## CM301.13

1M Plate - 1 Module Onyx White









Code: CM301 .13

Series: CUBE Series

Family: Marble Finish Plates with frame

Module Size:One ModuleColour:Onyx WhiteMark:Norisys

Rated supply voltage: --Maximum resistive load: ---

Dimensions: 92.3mm x 95.1mm x 14.1mm

Weight: 104.90g

## Wiring Diagram:



### Drawings:









#### Installation:



Installation of the product should be carried out in compliance with the current regulations regarding the installation of electrical systems in the country where the product is installed.

The product should be installed by a trained professional following all safety norms.

Keep away from water and wet surfaces. While mounting the product, hands should not be wet.