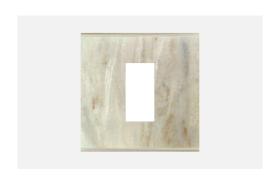

## CM301.13

1M Plate - 1 Module Onyx White

Code: CM301 .13

Series: CUBE Series

Family: Marble Finish Plates with frame

Module Size:One ModuleColour:Onyx WhiteMark:Norisys

Rated supply voltage: --Maximum resistive load: ---

Dimensions: 92.3mm x 95.1mm x 14.1mm

Weight: 104.90g