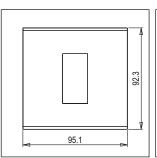

# norisys®

## **CUBE Series**

## CM301.13

1M Plate - 1 Module Onyx White









Code: CM301 .13

Series: CUBE Series

Family: Marble Finish Plates with frame

Module Size:One ModuleColour:Onyx WhiteMark:Norisys

Rated supply voltage: --Maximum resistive load: ---

Dimensions: 92.3mm x 95.1mm x 14.1mm

Weight: 104.90g

## Wiring Diagram:



### Drawings:









#### Installation:



Installation of the product should be carried out in compliance with the current regulations regarding the installation of electrical systems in the country where the product is installed.

The product should be installed by a trained professional following all safety norms.

Keep away from water and wet surfaces. While mounting the product, hands should not be wet.