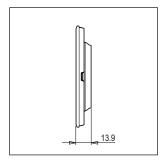

# norisys®

## **CUBE Series**

## CM301.13

1M Plate - 1 Module Onyx White









Code: CM301 .13

Series: CUBE Series

Family: Marble Finish Plates with frame

Module Size:One ModuleColour:Onyx WhiteMark:Norisys

Rated supply voltage: --Maximum resistive load: ---

Dimensions: 92.3mm x 95.1mm x 14.1mm

Weight: 104.90g

## Wiring Diagram:



### Drawings:









#### Installation:



Installation of the product should be carried out in compliance with the current regulations regarding the installation of electrical systems in the country where the product is installed.

The product should be installed by a trained professional following all safety norms.

Keep away from water and wet surfaces. While mounting the product, hands should not be wet.