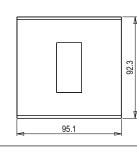

## CM301.11 CUBE Series Marble Finish Plates with frame One Module Terra Beige Norisys ----92.3mm x 95.1mm x 14.1mm 104.90g

#### Drawings: