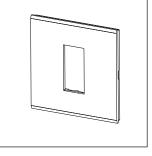

# CM301.11

1M Plate - 1 module Terra Beige

## CM301.11 CUBE Series Marble Finish Plates with frame One Module Terra Beige Norisys ----92.3mm x 95.1mm x 14.1mm 104.90g