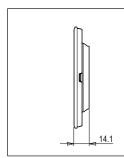

## CM301.11 CUBE Series Marble Finish Plates with frame One Module Terra Beige Norisys ----92.3mm x 95.1mm x 14.1mm 104.90g

#### Drawings: