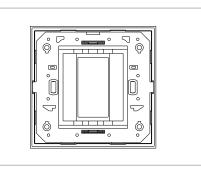

## **CUBE Series**

# CM301.11

1M Plate - 1 module Terra Beige





## Wiring Diagram:



Code: Series: Family: Module Size: Colour: Mark: Rated supply voltage: Maximum resistive load: Dimensions: Weight:

## CM301.11 CUBE Series Marble Finish Plates with frame One Module Terra Beige Norisys ----92.3mm x 95.1mm x 14.1mm 104.90g

#### Drawings:









#### Installation:



Installation of the product should be carried out in compliance with the current regulations regarding the installation of electrical systems in the country where the product is installed.

The product should be installed by a trained professional following all safety norms.

Keep away from water and wet surfaces. While mounting the product, hands should not be wet.