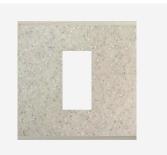

# CM301.10

1M Plate - 1 module Sparkle White

## Wiring Diagram:

Code: Series: Family: Module Size: Colour: Mark: Rated supply voltage: Maximum resistive load: Dimensions: Weight: CM301 .10 CUBE Series Marble Finish Plates with frame One Module Sparkle White Norisys --