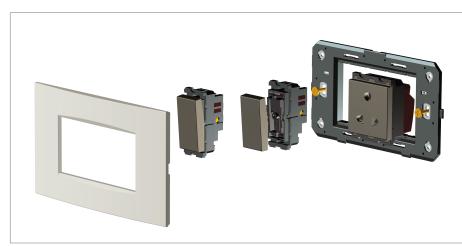

### Installation:

Installation of the product should be carried out in compliance with the current regulations regarding the installation of electrical systems in the country where the product is installed.

The product should be installed by a trained professional following all safety norms.

Keep away from water and wet surfaces. While mounting the product, hands should not be wet.