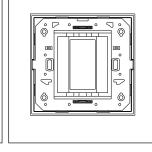

## Wiring Diagram:

Code: Series: Family: Module Size: Colour: Mark: Rated supply voltage: Maximum resistive load: Dimensions: Weight: CM301 .10 CUBE Series Marble Finish Plates with frame One Module Sparkle White Norisys --