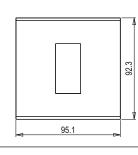

## **CUBE Series**

# CM301.10

1M Plate - 1 module Sparkle White





## Wiring Diagram:



Code: Series: Family: Module Size: Colour: Mark: Rated supply voltage: Maximum resistive load: Dimensions: Weight: CM301 .10 CUBE Series Marble Finish Plates with frame One Module Sparkle White Norisys --

92.3mm x 95.1mm x 14.1mm 104.90g

### Drawings:









### Installation:



Installation of the product should be carried out in compliance with the current regulations regarding the installation of electrical systems in the country where the product is installed.

The product should be installed by a trained professional following all safety norms.

Keep away from water and wet surfaces. While mounting the product, hands should not be wet.