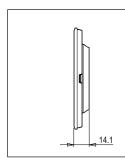

## **CUBE Series**

# CM301.10

1M Plate - 1 module Sparkle White





## Wiring Diagram:



Code: Series: Family: Module Size: Colour: Mark: Rated supply voltage: Maximum resistive load: Dimensions: Weight: CM301 .10 CUBE Series Marble Finish Plates with frame One Module Sparkle White Norisys --

92.3mm x 95.1mm x 14.1mm 104.90g

### Drawings:









### Installation:



Installation of the product should be carried out in compliance with the current regulations regarding the installation of electrical systems in the country where the product is installed.

The product should be installed by a trained professional following all safety norms.

Keep away from water and wet surfaces. While mounting the product, hands should not be wet.