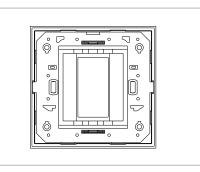

## **CUBE Series**

# CM301.10

1M Plate - 1 module Sparkle White





## Wiring Diagram:



Code: Series: Family: Module Size: Colour: Mark: Rated supply voltage: Maximum resistive load: Dimensions: Weight: CM301 .10 CUBE Series Marble Finish Plates with frame One Module Sparkle White Norisys --

92.3mm x 95.1mm x 14.1mm 104.90g

### Drawings:









### Installation:



Installation of the product should be carried out in compliance with the current regulations regarding the installation of electrical systems in the country where the product is installed.

The product should be installed by a trained professional following all safety norms.

Keep away from water and wet surfaces. While mounting the product, hands should not be wet.