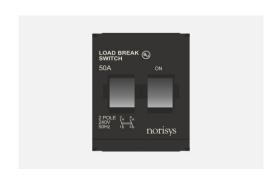

# **CLBDP50.17**

Tiny Load Break Switch Double Pole 50A - One module Charcoal Black - for mounting with CUBE Series

Code: CLBDP50 .17
Series: CUBE Series

Family: Tiny Load Break Switch

Module Size: Two Module
Colour: Charcoal Black

Mark: Norisys
Rated supply voltage: 240V
Maximum resistive load: 50A

Dimensions: 55.7mm x 44.8mm x 55.7mm

Weight: 115.2g