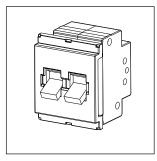

# **CLBDP50.17**

Tiny Load Break Switch Double Pole 50A - One module Charcoal Black - for mounting with CUBE Series

Code: CLBDP50 .17
Series: CUBE Series

Family: Tiny Load Break Switch

Module Size: Two Module
Colour: Charcoal Black

#### Drawings: