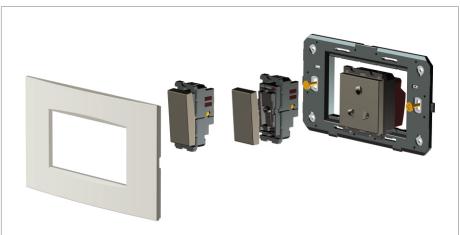

#### Installation:

Installation of the product should be carried out in compliance with the current regulations regarding the installation of electrical systems in the country where the product is installed.