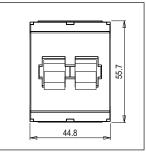

Mark: Norisys
Rated supply voltage: 240V
Maximum resistive load: 50A

Dimensions: 55.7mm x 44.8mm x 55.7mm

Weight: 115.2g