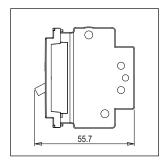

#### Drawings:

Mark: Norisys
Rated supply voltage: 240V
Maximum resistive load: 50A

Dimensions: 55.7mm x 44.8mm x 55.7mm

Weight: 115.2g