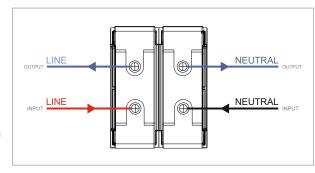

## **CUBE Series**

# **CLBDP50.17**

Tiny Load Break Switch Double Pole 50A - One module Charcoal Black - for mounting with CUBE Series









Code: CLBDP50 .17
Series: CUBE Series

Family: Tiny Load Break Switch

Module Size: Two Module
Colour: Charcoal Black

Mark: Norisys
Rated supply voltage: 240V
Maximum resistive load: 50A

Dimensions: 55.7mm x 44.8mm x 55.7mm

Weight: 115.2g

### Wiring Diagram:



#### Drawings:









#### Installation:



Installation of the product should be carried out in compliance with the current regulations regarding the installation of electrical systems in the country where the product is installed.

The product should be installed by a trained professional following all safety norms.

Keep away from water and wet surfaces. While mounting the product, hands should not be wet.