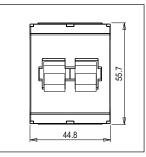

## **CUBE Series**

# **CLBDP50.02**

Tiny Load Break Switch Double Pole 50A - Two module Quartz Gray - for mounting with CUBE Series









Code: CLBDP50 .02
Series: CUBE Series

Family: Tiny Load Break Switch

Module Size: Two Module
Colour: Quartz Gray
Mark: Norisys
Rated supply voltage: 240V
Maximum resistive load: 50A

Dimensions: 55.7mm x 44.8mm x 55.7mm

Weight: 115.2g

### Wiring Diagram:



#### Drawings:









#### Installation:



Installation of the product should be carried out in compliance with the current regulations regarding the installation of electrical systems in the country where the product is installed.

The product should be installed by a trained professional following all safety norms.

Keep away from water and wet surfaces. While mounting the product, hands should not be wet.