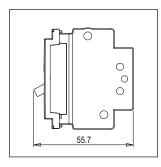

## **CUBE Series**

# **CLBDP50.02**

Tiny Load Break Switch Double Pole 50A - Two module Quartz Gray - for mounting with CUBE Series









Code: CLBDP50 .02
Series: CUBE Series

Family: Tiny Load Break Switch

Module Size: Two Module
Colour: Quartz Gray
Mark: Norisys
Rated supply voltage: 240V
Maximum resistive load: 50A

Dimensions: 55.7mm x 44.8mm x 55.7mm

Weight: 115.2g

### Wiring Diagram:



#### Drawings:









#### Installation:



Installation of the product should be carried out in compliance with the current regulations regarding the installation of electrical systems in the country where the product is installed.

The product should be installed by a trained professional following all safety norms.

Keep away from water and wet surfaces. While mounting the product, hands should not be wet.