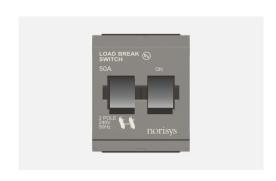

# **CLBDP50.02**

Tiny Load Break Switch Double Pole 50A - Two module Quartz Gray - for mounting with CUBE Series

Code: CLBDP50 .02
Series: CUBE Series

Family: Tiny Load Break Switch

Module Size: Two Module
Colour: Quartz Gray
Mark: Norisys
Rated supply voltage: 240V
Maximum resistive load: 50A

Dimensions: 55.7mm x 44.8mm x 55.7mm

Weight: 115.2g