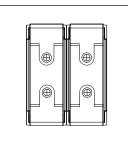

# **CLBDP50.02**

Tiny Load Break Switch Double Pole 50A - Two module Quartz Gray - for mounting with CUBE Series

Code: CLBDP50 .02
Series: CUBE Series

Family: Tiny Load Break Switch

Module Size: Two Module
Colour: Quartz Gray
Mark: Norisys
Rated supply voltage: 240V
Maximum resistive load: 50A