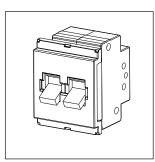

# **CLBDP50.02**

Tiny Load Break Switch Double Pole 50A - Two module Quartz Gray - for mounting with CUBE Series

Code: CLBDP50 .02
Series: CUBE Series

Family: Tiny Load Break Switch

Module Size: Two Module
Colour: Quartz Gray
Mark: Norisys
Rated supply voltage: 240V
Maximum resistive load: 50A