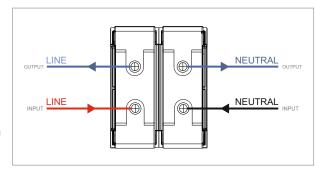

## **CUBE Series**

# **CLBDP50.02**

Tiny Load Break Switch Double Pole 50A - Two module Quartz Gray - for mounting with CUBE Series









Code: CLBDP50 .02
Series: CUBE Series

Family: Tiny Load Break Switch

Module Size: Two Module
Colour: Quartz Gray
Mark: Norisys
Rated supply voltage: 240V
Maximum resistive load: 50A

Dimensions: 55.7mm x 44.8mm x 55.7mm

Weight: 115.2g

### Wiring Diagram:



#### Drawings:









#### Installation:



Installation of the product should be carried out in compliance with the current regulations regarding the installation of electrical systems in the country where the product is installed.

The product should be installed by a trained professional following all safety norms.

Keep away from water and wet surfaces. While mounting the product, hands should not be wet.