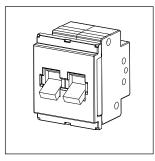

# **CLBDP50.01**

Tiny Load Break Switch Double Pole 50A - Two module Frost White - for mounting with CUBE Series

Code: CLBDP50 .01
Series: CUBE Series

Family: Tiny Load Break Switch

Module Size:Two ModuleColour:Frost WhiteMark:NorisysRated supply voltage:240VMaximum resistive load:50A