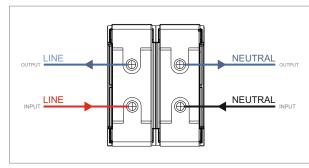

### **CUBE Series**

# **CLBDP50.01**

Tiny Load Break Switch Double Pole 50A - Two module Frost White - for mounting with CUBE Series









Code: CLBDP50 .01
Series: CUBE Series

Family: Tiny Load Break Switch

Module Size:Two ModuleColour:Frost WhiteMark:NorisysRated supply voltage:240VMaximum resistive load:50A

Dimensions: 55.7mm x 44.8mm x 55.7mm

Weight: 115.2g

## Wiring Diagram:



#### Drawings:









#### Installation:



Installation of the product should be carried out in compliance with the current regulations regarding the installation of electrical systems in the country where the product is installed.

The product should be installed by a trained professional following all safety norms.

Keep away from water and wet surfaces. While mounting the product, hands should not be wet.