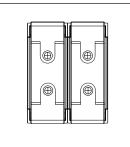

# **CLBDP50.01**

Tiny Load Break Switch Double Pole 50A - Two module Frost White - for mounting with CUBE Series

Code: CLBDP50 .01
Series: CUBE Series

Family: Tiny Load Break Switch

Module Size:Two ModuleColour:Frost WhiteMark:NorisysRated supply voltage:240VMaximum resistive load:50A