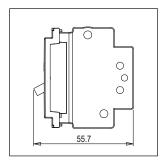

### **CUBE Series**

# **CLBDP50.01**

Tiny Load Break Switch Double Pole 50A - Two module Frost White - for mounting with CUBE Series









Code: CLBDP50 .01
Series: CUBE Series

Family: Tiny Load Break Switch

Module Size:Two ModuleColour:Frost WhiteMark:NorisysRated supply voltage:240VMaximum resistive load:50A

Dimensions: 55.7mm x 44.8mm x 55.7mm

Weight: 115.2g

## Wiring Diagram:



#### Drawings:









#### Installation:



Installation of the product should be carried out in compliance with the current regulations regarding the installation of electrical systems in the country where the product is installed.

The product should be installed by a trained professional following all safety norms.

Keep away from water and wet surfaces. While mounting the product, hands should not be wet.