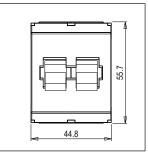

### **CUBE Series**

# **CLBDP50.01**

Tiny Load Break Switch Double Pole 50A - Two module Frost White - for mounting with CUBE Series









Code: CLBDP50 .01
Series: CUBE Series

Family: Tiny Load Break Switch

Module Size:Two ModuleColour:Frost WhiteMark:NorisysRated supply voltage:240VMaximum resistive load:50A

Dimensions: 55.7mm x 44.8mm x 55.7mm

Weight: 115.2g

## Wiring Diagram:



#### Drawings:









#### Installation:



Installation of the product should be carried out in compliance with the current regulations regarding the installation of electrical systems in the country where the product is installed.

The product should be installed by a trained professional following all safety norms.

Keep away from water and wet surfaces. While mounting the product, hands should not be wet.