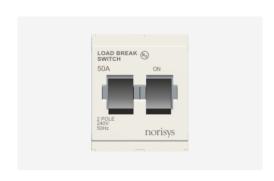

# **CLBDP50.01**

Tiny Load Break Switch Double Pole 50A - Two module Frost White - for mounting with CUBE Series

Code: CLBDP50 .01
Series: CUBE Series

Family: Tiny Load Break Switch

Module Size:Two ModuleColour:Frost WhiteMark:NorisysRated supply voltage:240VMaximum resistive load:50A