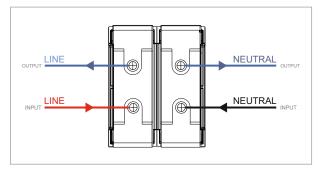

## **CUBE Series**

## CLBDP32 .17

Tiny Load Break Switch Double Pole 32A - One module Charcoal Black - for mounting with CUBE Series





CTTDP32 .17 CUBE Series Tiny Load Break Switch Two Module Charcoal Black Norisys 240V 32A 55.7mm x 44.8mm x 55.7mm 118.4g





## Drawings:



## Installation:



Installation of the product should be carried out in compliance with the current regulations regarding the installation of electrical systems in the country where the product is installed.

The product should be installed by a trained professional following all safety norms.

Keep away from water and wet surfaces. While mounting the product, hands should not be wet.