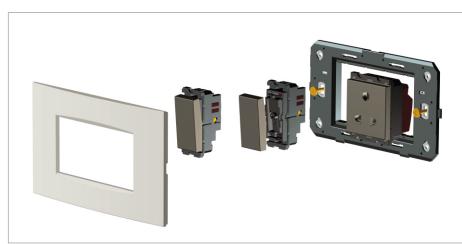

## **CUBE Series**

## CLBDP32 .17

Tiny Load Break Switch Double Pole 32A - One module Charcoal Black - for mounting with CUBE Series





CTTDP32 .17 CUBE Series Tiny Load Break Switch Two Module Charcoal Black Norisys 240V 32A 55.7mm x 44.8mm x 55.7mm 118.4g





## Drawings:



## Installation:



Installation of the product should be carried out in compliance with the current regulations regarding the installation of electrical systems in the country where the product is installed.

The product should be installed by a trained professional following all safety norms.

Keep away from water and wet surfaces. While mounting the product, hands should not be wet.