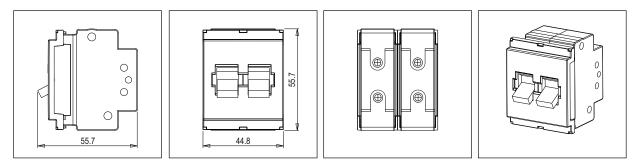

## **CUBE Series**

## CLBDP32 .17

Tiny Load Break Switch Double Pole 32A - One module Charcoal Black - for mounting with CUBE Series





CTTDP32 .17 CUBE Series Tiny Load Break Switch Two Module Charcoal Black Norisys 240V 32A 55.7mm x 44.8mm x 55.7mm 118.4g





## Drawings:



## Installation:



Installation of the product should be carried out in compliance with the current regulations regarding the installation of electrical systems in the country where the product is installed.

The product should be installed by a trained professional following all safety norms.

Keep away from water and wet surfaces. While mounting the product, hands should not be wet.