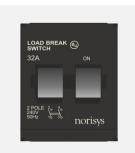

## CLBDP32 .17

Tiny Load Break Switch Double Pole 32A - One module Charcoal Black - for mounting with CUBE Series

CTTDP32 .17 CUBE Series Tiny Load Break Switch Two Module Charcoal Black Norisys 240V 32A 55.7mm x 44.8mm x 55.7mm 118.4g