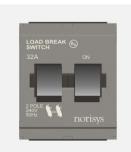

## CLBDP32.02

Tiny Load Break Switch Double Pole 32A - Two module Quartz Gray - for mounting with CUBE Series

| Code:                   |
|-------------------------|
| Series:                 |
| Family:                 |
| Module Size:            |
| Colour:                 |
| Mark:                   |
| Rated supply voltage:   |
| Maximum resistive load: |
| Dimensions:             |
| Weight:                 |

CLBDP32 .02 CUBE Series Tiny Load Break Switch Two Module Quartz Gray Norisys 240V 32A 55.7mm x 44.8mm x 55.7mm 118.4g