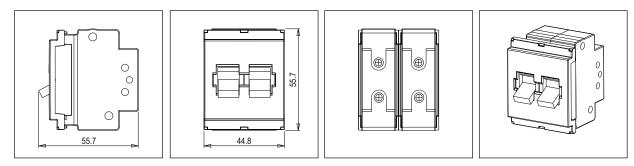

## Drawings:

CLBDP32 .02 CUBE Series Tiny Load Break Switch Two Module Quartz Gray Norisys 240V 32A 55.7mm x 44.8mm x 55.7mm 118.4g