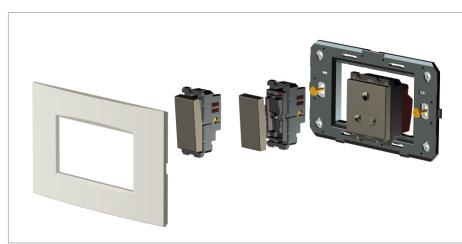

## **CUBE Series**

## CLBDP32.02

Tiny Load Break Switch Double Pole 32A - Two module Quartz Gray - for mounting with CUBE Series





| Code:                   |
|-------------------------|
| Series:                 |
| Family:                 |
| Module Size:            |
| Colour:                 |
| Mark:                   |
| Rated supply voltage:   |
| Maximum resistive load: |
| Dimensions:             |
| Weight:                 |

CLBDP32 .02 CUBE Series Tiny Load Break Switch Two Module Quartz Gray Norisys 240V 32A 55.7mm x 44.8mm x 55.7mm 118.4g





## Drawings:



## Installation:



Installation of the product should be carried out in compliance with the current regulations regarding the installation of electrical systems in the country where the product is installed.

The product should be installed by a trained professional following all safety norms.

Keep away from water and wet surfaces. While mounting the product, hands should not be wet.