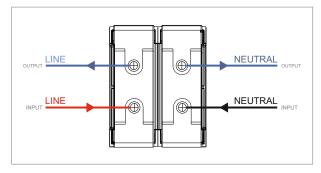

## Installation:

Installation of the product should be carried out in compliance with the current regulations regarding the installation of electrical systems in the country where the product is installed.

The product should be installed by a trained professional following all safety norms.

Keep away from water and wet surfaces. While mounting the product, hands should not be wet.