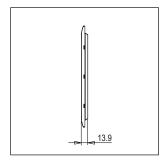

# norisys®

## **CUBE Series**

# CG321.18

21M Plate - 21 module Smoked Silver









Code: CG321 .18
Series: CUBE Series

Family: Solid Glass plates with frames

Module Size: Twenty One Module
Colour: Smoked Silver
Mark: Norisys

Rated supply voltage: -Maximum resistive load: --

Dimensions: 245.0mm x 231.0mm x 13.9mm

Weight: 583.10g

### Wiring Diagram:



#### Drawings:









#### Installation:



Installation of the product should be carried out in compliance with the current regulations regarding the installation of electrical systems in the country where the product is installed.

The product should be installed by a trained professional following all safety norms.

Keep away from water and wet surfaces. While mounting the product, hands should not be wet.