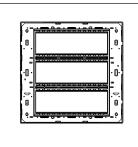

# CG321.18

21M Plate - 21 module Smoked Silver

Code: CG321 .18
Series: CUBE Series

Family: Solid Glass plates with frames

Module Size: Twenty One Module
Colour: Smoked Silver
Mark: Norisys

Rated supply voltage: -Maximum resistive load: --