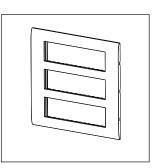

# CG321.18

21M Plate - 21 module Smoked Silver

Code: CG321 .18
Series: CUBE Series

Family: Solid Glass plates with frames

Module Size: Twenty One Module
Colour: Smoked Silver
Mark: Norisys

Rated supply voltage: -Maximum resistive load: --