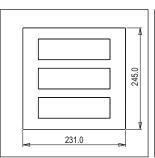

# norisys®

## **CUBE Series**

# CG321.18

21M Plate - 21 module Smoked Silver









Code: CG321 .18
Series: CUBE Series

Family: Solid Glass plates with frames

Module Size: Twenty One Module
Colour: Smoked Silver
Mark: Norisys

Rated supply voltage: -Maximum resistive load: --

Dimensions: 245.0mm x 231.0mm x 13.9mm

Weight: 583.10g

### Wiring Diagram:



#### Drawings:









#### Installation:



Installation of the product should be carried out in compliance with the current regulations regarding the installation of electrical systems in the country where the product is installed.

The product should be installed by a trained professional following all safety norms.

Keep away from water and wet surfaces. While mounting the product, hands should not be wet.