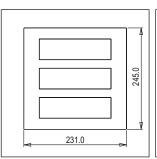

# CG321.09

21M Plate - 21 module Metal Gray

Code: CG321 .09
Series: CUBE Series

Family: Solid Glass plates with frames

Module Size: Twenty One Module

Colour: Metal Gray
Mark: Norisys

Dimensions: 245.0mm x 231.0mm x 13.9mm

#### Drawings: