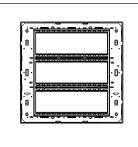

# CG321.09

21M Plate - 21 module Metal Gray

Code: CG321 .09
Series: CUBE Series

Family: Solid Glass plates with frames

Module Size: Twenty One Module

Colour: Metal Gray
Mark: Norisys

Dimensions: 245.0mm x 231.0mm x 13.9mm

#### Drawings: