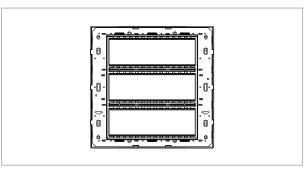

# CG321.09

21M Plate - 21 module Metal Gray

Code: CG321 .09
Series: CUBE Series

Family: Solid Glass plates with frames

Module Size: Twenty One Module

Colour: Metal Gray
Mark: Norisys

Dimensions: 245.0mm x 231.0mm x 13.9mm

#### Drawings: