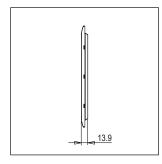

# CG321.09

21M Plate - 21 module Metal Gray

Code: CG321 .09
Series: CUBE Series

Family: Solid Glass plates with frames

Module Size: Twenty One Module

Colour: Metal Gray
Mark: Norisys

Dimensions: 245.0mm x 231.0mm x 13.9mm

#### Drawings: