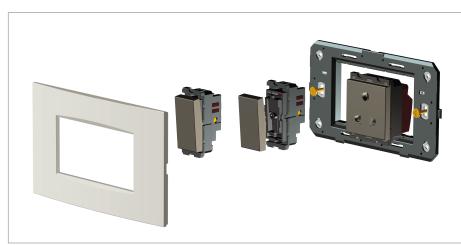

## **CUBE Series**

# CG316 .09

16M Plate - 16 module Metal Gray





## Code: Series: Family: Module Size: Colour: Mark: Rated supply voltage: Maximum resistive load: Dimensions: Weight:

CG316 .09 CUBE Series Solid Glass plates with frames Sixteen Module Metal Gray Norisys

-162.0mm x 249.9mm x 13.9mm 414.30g

## Wiring Diagram:



#### Drawings:



#### Installation:



Installation of the product should be carried out in compliance with the current regulations regarding the installation of electrical systems in the country where the product is installed.

The product should be installed by a trained professional following all safety norms.

Keep away from water and wet surfaces. While mounting the product, hands should not be wet.