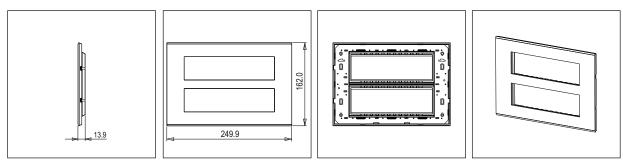

## **CUBE Series**

# CG316 .09

16M Plate - 16 module Metal Gray





## Code: Series: Family: Module Size: Colour: Mark: Rated supply voltage: Maximum resistive load: Dimensions: Weight:

CG316 .09 CUBE Series Solid Glass plates with frames Sixteen Module Metal Gray Norisys

-162.0mm x 249.9mm x 13.9mm 414.30g

## Wiring Diagram:



#### Drawings:



#### Installation:



Installation of the product should be carried out in compliance with the current regulations regarding the installation of electrical systems in the country where the product is installed.

The product should be installed by a trained professional following all safety norms.

Keep away from water and wet surfaces. While mounting the product, hands should not be wet.