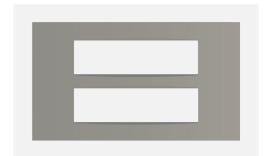

# CG316 .09

16M Plate - 16 module Metal Gray

## Code: Series: Family: Module Size: Colour: Mark: Rated supply voltage: Maximum resistive load: Dimensions: Weight:

CG316 .09 CUBE Series Solid Glass plates with frames Sixteen Module Metal Gray Norisys