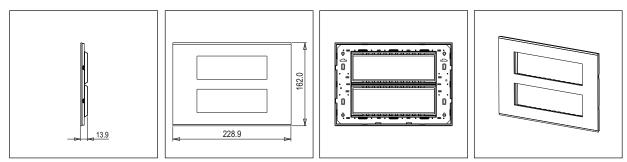

## **CUBE Series**

# CG314 .18

14M Plate - 14 module Smoked Silver





## Code: Series: Family: Module Size: Colour: Mark: Rated supply voltage: Maximum resistive load: Dimensions: Weight:

CG314 .18 CUBE Series Solid Glass plates with frames Fourteen Module Smoked Silver Norisys

162.0mm x 228.9mm x 13.9mm 401.70g

## Wiring Diagram:



#### Drawings:



#### Installation:



Installation of the product should be carried out in compliance with the current regulations regarding the installation of electrical systems in the country where the product is installed.

The product should be installed by a trained professional following all safety norms.

Keep away from water and wet surfaces. While mounting the product, hands should not be wet.