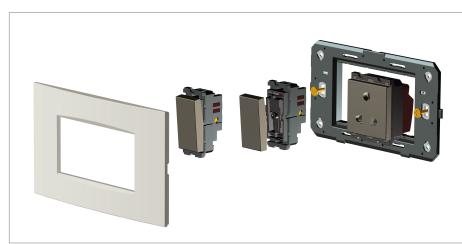

## **CUBE Series**

# CG314 .18

14M Plate - 14 module Smoked Silver





## Code: Series: Family: Module Size: Colour: Mark: Rated supply voltage: Maximum resistive load: Dimensions: Weight:

CG314 .18 CUBE Series Solid Glass plates with frames Fourteen Module Smoked Silver Norisys

162.0mm x 228.9mm x 13.9mm 401.70g

## Wiring Diagram:



#### Drawings:



#### Installation:



Installation of the product should be carried out in compliance with the current regulations regarding the installation of electrical systems in the country where the product is installed.

The product should be installed by a trained professional following all safety norms.

Keep away from water and wet surfaces. While mounting the product, hands should not be wet.