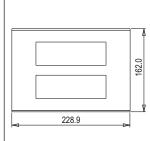

# norisys®

### **CUBE Series**

## CG312.18

12M Plate - 12 module Smoked Silver









Code: CG312 .18
Series: CUBE Series

Family: Solid Glass plates with frames

Module Size:Twelve ModuleColour:Smoked SilverMark:Norisys

Rated supply voltage: –

Maximum resistive load: –

Dimensions: 162.0mm x 228.9mm x 13.9mm

Weight: 418.80g

## Wiring Diagram:



#### Drawings:









#### Installation:



Installation of the product should be carried out in compliance with the current regulations regarding the installation of electrical systems in the country where the product is installed.

The product should be installed by a trained professional following all safety norms.

Keep away from water and wet surfaces. While mounting the product, hands should not be wet.