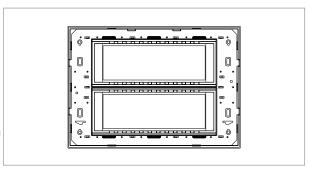

# norisys®

### **CUBE Series**

## CG312.18

12M Plate - 12 module Smoked Silver









Code: CG312 .18
Series: CUBE Series

Family: Solid Glass plates with frames

Module Size:Twelve ModuleColour:Smoked SilverMark:Norisys

Rated supply voltage: –

Maximum resistive load: –

Dimensions: 162.0mm x 228.9mm x 13.9mm

Weight: 418.80g

## Wiring Diagram:



#### Drawings:









#### Installation:



Installation of the product should be carried out in compliance with the current regulations regarding the installation of electrical systems in the country where the product is installed.

The product should be installed by a trained professional following all safety norms.

Keep away from water and wet surfaces. While mounting the product, hands should not be wet.