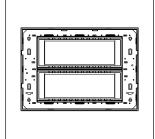

# norisys®

### **CUBE Series**

## CG312.18

12M Plate - 12 module Smoked Silver









Code: CG312 .18
Series: CUBE Series

Family: Solid Glass plates with frames

Module Size:Twelve ModuleColour:Smoked SilverMark:Norisys

Rated supply voltage: –

Maximum resistive load: –

Dimensions: 162.0mm x 228.9mm x 13.9mm

Weight: 418.80g

## Wiring Diagram:



#### Drawings:









#### Installation:



Installation of the product should be carried out in compliance with the current regulations regarding the installation of electrical systems in the country where the product is installed.

The product should be installed by a trained professional following all safety norms.

Keep away from water and wet surfaces. While mounting the product, hands should not be wet.