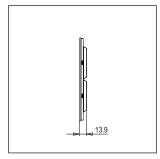

# norisys®

### **CUBE Series**

## CG312.18

12M Plate - 12 module Smoked Silver









Code: CG312 .18
Series: CUBE Series

Family: Solid Glass plates with frames

Module Size:Twelve ModuleColour:Smoked SilverMark:Norisys

Rated supply voltage: –

Maximum resistive load: –

Dimensions: 162.0mm x 228.9mm x 13.9mm

Weight: 418.80g

## Wiring Diagram:



#### Drawings:









#### Installation:



Installation of the product should be carried out in compliance with the current regulations regarding the installation of electrical systems in the country where the product is installed.

The product should be installed by a trained professional following all safety norms.

Keep away from water and wet surfaces. While mounting the product, hands should not be wet.