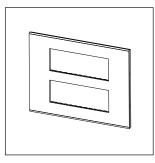

## CG312.18

12M Plate - 12 module Smoked Silver

Code: CG312 .18
Series: CUBE Series

Family: Solid Glass plates with frames

Module Size:Twelve ModuleColour:Smoked SilverMark:Norisys

Rated supply voltage: –

Maximum resistive load: –

#### Drawings: