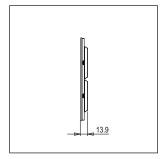

# norisys®

## **CUBE Series**

## CG312.09

12M Plate - 12 module Metal Gray









Code: CG312 .09
Series: CUBE Series

Family: Solid Glass plates with frames

Module Size: Twelve Module
Colour: Metal Gray
Mark: Norisys

Rated supply voltage:

Maximum resistive load:

—

Dimensions: 162.0mm x 228.9mm x 13.9mm

Weight: 418.80g

## Wiring Diagram:



### Drawings:









#### Installation:



Installation of the product should be carried out in compliance with the current regulations regarding the installation of electrical systems in the country where the product is installed.

The product should be installed by a trained professional following all safety norms.

Keep away from water and wet surfaces. While mounting the product, hands should not be wet.