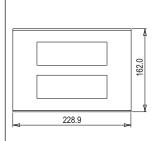

# norisys®

## **CUBE Series**

## CG312.09

12M Plate - 12 module Metal Gray









Code: CG312 .09
Series: CUBE Series

Family: Solid Glass plates with frames

Module Size: Twelve Module
Colour: Metal Gray
Mark: Norisys

Rated supply voltage:

Maximum resistive load:

—

Dimensions: 162.0mm x 228.9mm x 13.9mm

Weight: 418.80g

## Wiring Diagram:



### Drawings:









#### Installation:



Installation of the product should be carried out in compliance with the current regulations regarding the installation of electrical systems in the country where the product is installed.

The product should be installed by a trained professional following all safety norms.

Keep away from water and wet surfaces. While mounting the product, hands should not be wet.