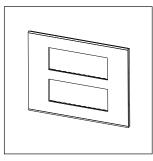

# norisys®

## **CUBE Series**

## CG312.09

12M Plate - 12 module Metal Gray









Code: CG312 .09
Series: CUBE Series

Family: Solid Glass plates with frames

Module Size: Twelve Module
Colour: Metal Gray
Mark: Norisys

Rated supply voltage:

Maximum resistive load:

—

Dimensions: 162.0mm x 228.9mm x 13.9mm

Weight: 418.80g

## Wiring Diagram:



### Drawings:









#### Installation:



Installation of the product should be carried out in compliance with the current regulations regarding the installation of electrical systems in the country where the product is installed.

The product should be installed by a trained professional following all safety norms.

Keep away from water and wet surfaces. While mounting the product, hands should not be wet.