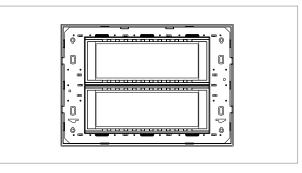

# norisys®

## **CUBE Series**

## CG312.09

12M Plate - 12 module Metal Gray









Code: CG312 .09
Series: CUBE Series

Family: Solid Glass plates with frames

Module Size: Twelve Module
Colour: Metal Gray
Mark: Norisys

Rated supply voltage:

Maximum resistive load:

—

Dimensions: 162.0mm x 228.9mm x 13.9mm

Weight: 418.80g

## Wiring Diagram:



### Drawings:









#### Installation:



Installation of the product should be carried out in compliance with the current regulations regarding the installation of electrical systems in the country where the product is installed.

The product should be installed by a trained professional following all safety norms.

Keep away from water and wet surfaces. While mounting the product, hands should not be wet.