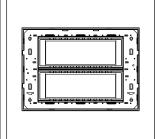

# norisys®

## **CUBE Series**

## CG312.09

12M Plate - 12 module Metal Gray









Code: CG312 .09
Series: CUBE Series

Family: Solid Glass plates with frames

Module Size: Twelve Module
Colour: Metal Gray
Mark: Norisys

Rated supply voltage:

Maximum resistive load:

—

Dimensions: 162.0mm x 228.9mm x 13.9mm

Weight: 418.80g

## Wiring Diagram:



### Drawings:









#### Installation:



Installation of the product should be carried out in compliance with the current regulations regarding the installation of electrical systems in the country where the product is installed.

The product should be installed by a trained professional following all safety norms.

Keep away from water and wet surfaces. While mounting the product, hands should not be wet.