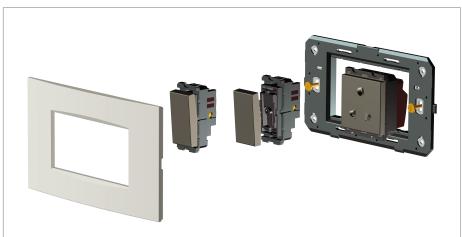

#### Installation:

Installation of the product should be carried out in compliance with the current regulations regarding the installation of electrical systems in the country where the product is installed.

The product should be installed by a trained professional following all safety norms.

Keep away from water and wet surfaces. While mounting the product, hands should not be wet.