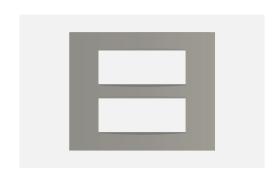

## CG312.09

12M Plate - 12 module Metal Gray

Code: CG312 .09
Series: CUBE Series

Family: Solid Glass plates with frames

Module Size: Twelve Module
Colour: Metal Gray
Mark: Norisys

Rated supply voltage:

Maximum resistive load: