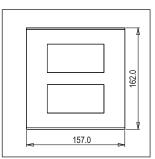

Maximum resistive load: --

Dimensions: 162.0mm x 157.0mm x 13.9mm

Weight: 300.80g

### Drawings: