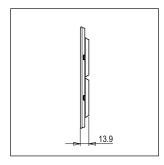

Maximum resistive load: --

Dimensions: 162.0mm x 157.0mm x 13.9mm

Weight: 300.80g

### Drawings: