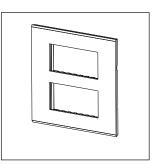

# CG309.38

8M (V) Plate - 8 module Ultra White

Code: CG309 .38
Series: CUBE Series

Family: Solid Glass plates with frames

Module Size: Eight Module (V)
Colour: Ultra White
Mark: Norisys
Rated supply voltage: --

Maximum resistive load: --

Dimensions: 162.0mm x 157.0mm x 13.9mm

Weight: 300.80g