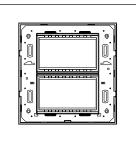

# CG309.38

8M (V) Plate - 8 module Ultra White

Code: CG309 .38
Series: CUBE Series

Family: Solid Glass plates with frames

Module Size: Eight Module (V)
Colour: Ultra White
Mark: Norisys
Rated supply voltage: --

Maximum resistive load: --

Dimensions: 162.0mm x 157.0mm x 13.9mm

Weight: 300.80g