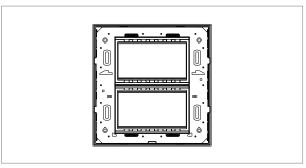

### **CUBE Series**

# CG309.38

8M (V) Plate - 8 module Ultra White









Code: CG309 .38
Series: CUBE Series

Family: Solid Glass plates with frames

Module Size: Eight Module (V)
Colour: Ultra White
Mark: Norisys
Rated supply voltage: --

Maximum resistive load: --

Dimensions: 162.0mm x 157.0mm x 13.9mm

Weight: 300.80g

## Wiring Diagram:



### Drawings:









#### Installation:



Installation of the product should be carried out in compliance with the current regulations regarding the installation of electrical systems in the country where the product is installed.

The product should be installed by a trained professional following all safety norms.

Keep away from water and wet surfaces. While mounting the product, hands should not be wet.