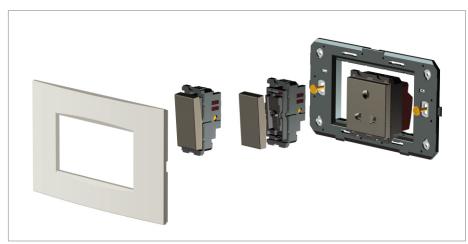

### Drawings:

#### Installation:

Installation of the product should be carried out in compliance with the current regulations regarding the installation of electrical systems in the country where the product is installed.

The product should be installed by a trained professional following all safety norms.

Keep away from water and wet surfaces. While mounting the product, hands should not be wet.