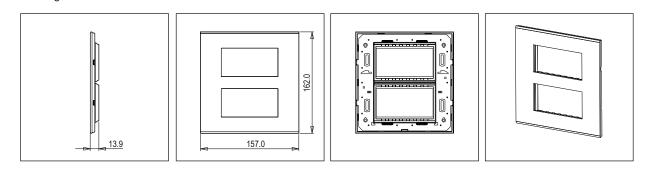

#### Wiring Diagram:

Solid Glass plates with frames Eight Module (V) 162.0mm x 157.0mm x 13.9mm

# Drawings:

Weight:

Code: Series:

Family:

Colour:

Mark:

Module Size:

Dimensions: