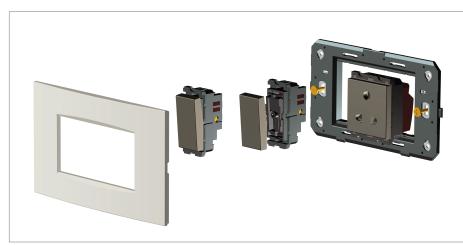

#### Installation:

Installation of the product should be carried out in compliance with the current regulations regarding the installation of electrical systems in the country where the product is installed.

0

The product should be installed by a trained professional following all . safety norms.

Keep away from water and wet surfaces. While mounting the product, hands should not be wet.