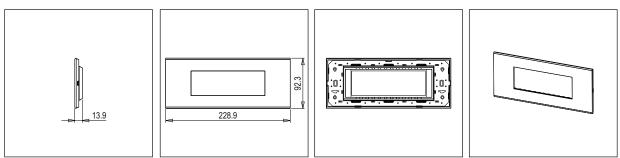

## **CUBE Series**

# CG306.38

6M Plate - 6 module Ultra White





## Code: Series: Family: Module Size: Colour: Mark: Rated supply voltage: Maximum resistive load: Dimensions: Weight:

CG306 .38 CUBE Series Solid Glass plates with frames Six Module Ultra White Norisys

92.3mm x 228.9mm x 13.9mm 245.70g

### Wiring Diagram:



### Drawings:



#### Installation:



Installation of the product should be carried out in compliance with the current regulations regarding the installation of electrical systems in the country where the product is installed.

The product should be installed by a trained professional following all safety norms.

Keep away from water and wet surfaces. While mounting the product, hands should not be wet.