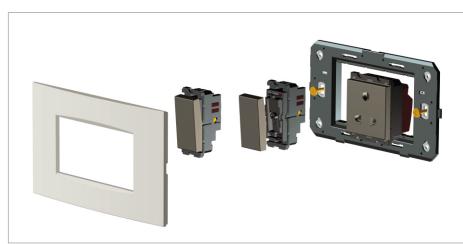

#### Installation:

Installation of the product should be carried out in compliance with the current regulations regarding the installation of electrical systems in the country where the product is installed.

The product should be installed by a trained professional following all safety norms.

Keep away from water and wet surfaces. While mounting the product, hands should not be wet.