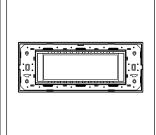

## CG306.09

6M Plate - 6 module Metal Gray

Code: CG306 .09
Series: CUBE Series

Family: Solid Glass plates with frames

Module Size:Six ModuleColour:Metal GrayMark:Norisys

Rated supply voltage:

Maximum resistive load:

—

Dimensions: 92.3mm x 228.9mm x 13.9mm

Weight: 245.70g