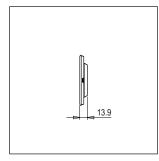

# norisys®

### **CUBE Series**

## CG306.09

6M Plate - 6 module Metal Gray









Code: CG306 .09
Series: CUBE Series

Family: Solid Glass plates with frames

Module Size:Six ModuleColour:Metal GrayMark:Norisys

Rated supply voltage:

Maximum resistive load:

—

Dimensions: 92.3mm x 228.9mm x 13.9mm

Weight: 245.70g

## Wiring Diagram:



#### Drawings:









#### Installation:



Installation of the product should be carried out in compliance with the current regulations regarding the installation of electrical systems in the country where the product is installed.

The product should be installed by a trained professional following all safety norms.

Keep away from water and wet surfaces. While mounting the product, hands should not be wet.