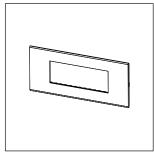

# norisys®

### **CUBE Series**

## CG306.09

6M Plate - 6 module Metal Gray









Code: CG306 .09
Series: CUBE Series

Family: Solid Glass plates with frames

Module Size:Six ModuleColour:Metal GrayMark:Norisys

Rated supply voltage:

Maximum resistive load:

—

Dimensions: 92.3mm x 228.9mm x 13.9mm

Weight: 245.70g

## Wiring Diagram:



#### Drawings:









#### Installation:



Installation of the product should be carried out in compliance with the current regulations regarding the installation of electrical systems in the country where the product is installed.

The product should be installed by a trained professional following all safety norms.

Keep away from water and wet surfaces. While mounting the product, hands should not be wet.