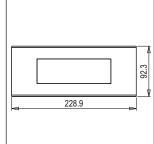

# norisys®

### **CUBE Series**

## CG306.09

6M Plate - 6 module Metal Gray









Code: CG306 .09
Series: CUBE Series

Family: Solid Glass plates with frames

Module Size:Six ModuleColour:Metal GrayMark:Norisys

Rated supply voltage:

Maximum resistive load:

—

Dimensions: 92.3mm x 228.9mm x 13.9mm

Weight: 245.70g

## Wiring Diagram:



#### Drawings:









#### Installation:



Installation of the product should be carried out in compliance with the current regulations regarding the installation of electrical systems in the country where the product is installed.

The product should be installed by a trained professional following all safety norms.

Keep away from water and wet surfaces. While mounting the product, hands should not be wet.