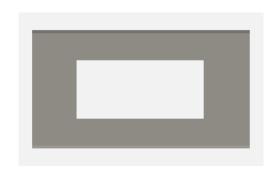

## CG306.09

6M Plate - 6 module Metal Gray

Code: CG306 .09
Series: CUBE Series

Family: Solid Glass plates with frames

Module Size:Six ModuleColour:Metal GrayMark:Norisys

Rated supply voltage:

Maximum resistive load: