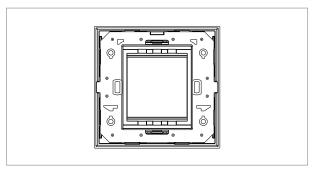

## CG302.38

2M Plate - 2 module Ultra White

Code: CG302 .38
Series: CUBE Series

Family: Solid Glass plates with frames

Module Size: Two Module
Colour: Ultra White
Mark: Norisys
Rated supply voltage: --

Maximum resistive load: –

### Drawings: