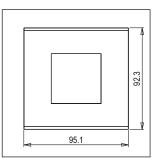

# norisys®

## **CUBE Series**

## CG302.38

2M Plate - 2 module Ultra White









Code: CG302 .38
Series: CUBE Series

Family: Solid Glass plates with frames

Module Size: Two Module
Colour: Ultra White
Mark: Norisys
Rated supply voltage: --

Maximum resistive load: –

Dimensions: 92.3mm x 95.1mm x 13.9mm

Weight: 115.60g

## Wiring Diagram:



### Drawings:









#### Installation:



Installation of the product should be carried out in compliance with the current regulations regarding the installation of electrical systems in the country where the product is installed.

The product should be installed by a trained professional following all safety norms.

Keep away from water and wet surfaces. While mounting the product, hands should not be wet.