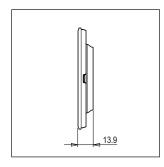

# norisys®

## **CUBE Series**

## CG302.38

2M Plate - 2 module Ultra White









Code: CG302 .38
Series: CUBE Series

Family: Solid Glass plates with frames

Module Size: Two Module
Colour: Ultra White
Mark: Norisys
Rated supply voltage: --

Maximum resistive load: –

Dimensions: 92.3mm x 95.1mm x 13.9mm

Weight: 115.60g

## Wiring Diagram:



### Drawings:









#### Installation:



Installation of the product should be carried out in compliance with the current regulations regarding the installation of electrical systems in the country where the product is installed.

The product should be installed by a trained professional following all safety norms.

Keep away from water and wet surfaces. While mounting the product, hands should not be wet.