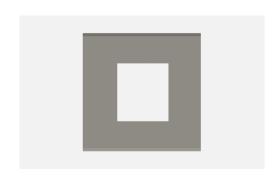

## CG302.09

2M Plate - 2 module Metal Gray

Code: CG302 .09
Series: CUBE Series

Family: Solid Glass plates with frames

Module Size: Two Module
Colour: Metal Gray
Mark: Norisys

Rated supply voltage:

Maximum resistive load: