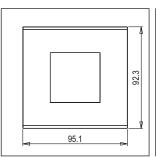

# norisys®

### **CUBE Series**

## CG302.09

2M Plate - 2 module Metal Gray









Code: CG302 .09
Series: CUBE Series

Family: Solid Glass plates with frames

Module Size: Two Module
Colour: Metal Gray
Mark: Norisys

Rated supply voltage:

Maximum resistive load:

—

Dimensions: 92.3mm x 95.1mm x 13.9mm

Weight: 115.60g

## Wiring Diagram:



#### Drawings:









#### Installation:



Installation of the product should be carried out in compliance with the current regulations regarding the installation of electrical systems in the country where the product is installed.

The product should be installed by a trained professional following all safety norms.

Keep away from water and wet surfaces. While mounting the product, hands should not be wet.