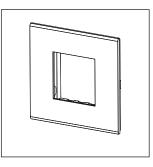

# norisys®

### **CUBE Series**

## CG302.09

2M Plate - 2 module Metal Gray









Code: CG302 .09
Series: CUBE Series

Family: Solid Glass plates with frames

Module Size: Two Module
Colour: Metal Gray
Mark: Norisys

Rated supply voltage:

Maximum resistive load:

—

Dimensions: 92.3mm x 95.1mm x 13.9mm

Weight: 115.60g

## Wiring Diagram:



#### Drawings:









#### Installation:



Installation of the product should be carried out in compliance with the current regulations regarding the installation of electrical systems in the country where the product is installed.

The product should be installed by a trained professional following all safety norms.

Keep away from water and wet surfaces. While mounting the product, hands should not be wet.