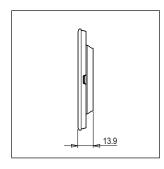

# norisys®

### **CUBE Series**

## CG302.09

2M Plate - 2 module Metal Gray









Code: CG302 .09
Series: CUBE Series

Family: Solid Glass plates with frames

Module Size: Two Module
Colour: Metal Gray
Mark: Norisys

Rated supply voltage:

Maximum resistive load:

—

Dimensions: 92.3mm x 95.1mm x 13.9mm

Weight: 115.60g

## Wiring Diagram:



#### Drawings:









#### Installation:



Installation of the product should be carried out in compliance with the current regulations regarding the installation of electrical systems in the country where the product is installed.

The product should be installed by a trained professional following all safety norms.

Keep away from water and wet surfaces. While mounting the product, hands should not be wet.