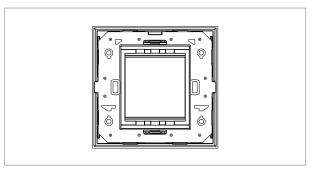

# norisys®

### **CUBE Series**

## CG302.09

2M Plate - 2 module Metal Gray









Code: CG302 .09
Series: CUBE Series

Family: Solid Glass plates with frames

Module Size: Two Module
Colour: Metal Gray
Mark: Norisys

Rated supply voltage:

Maximum resistive load:

—

Dimensions: 92.3mm x 95.1mm x 13.9mm

Weight: 115.60g

## Wiring Diagram:



#### Drawings:









#### Installation:



Installation of the product should be carried out in compliance with the current regulations regarding the installation of electrical systems in the country where the product is installed.

The product should be installed by a trained professional following all safety norms.

Keep away from water and wet surfaces. While mounting the product, hands should not be wet.