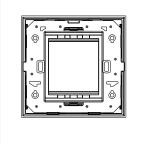

# norisys®

### **CUBE Series**

## CG302.09

2M Plate - 2 module Metal Gray









Code: CG302 .09
Series: CUBE Series

Family: Solid Glass plates with frames

Module Size: Two Module
Colour: Metal Gray
Mark: Norisys

Rated supply voltage:

Maximum resistive load:

—

Dimensions: 92.3mm x 95.1mm x 13.9mm

Weight: 115.60g

## Wiring Diagram:



#### Drawings:









#### Installation:



Installation of the product should be carried out in compliance with the current regulations regarding the installation of electrical systems in the country where the product is installed.

The product should be installed by a trained professional following all safety norms.

Keep away from water and wet surfaces. While mounting the product, hands should not be wet.