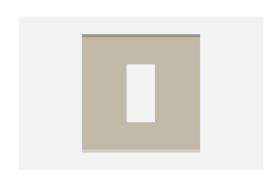

## CG301.18

1M Plate - 1 module Smoked Silver

Code: CG301 .18
Series: CUBE Series

Family: Solid Glass plates with frames

Module Size:

Colour:

Mark:

One Module

Smoked Silver

Norisys

Rated supply voltage: --Maximum resistive load: ---

Dimensions: 92.3mm x 95.1mm x 13.9mm

Weight: 119.70g