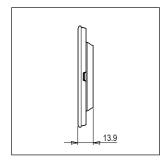

Smoked Silver

Norisys

Rated supply voltage: --Maximum resistive load: ---

Dimensions: 92.3mm x 95.1mm x 13.9mm

Weight: 119.70g