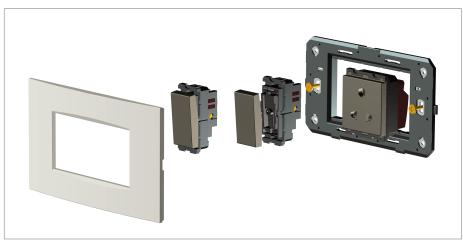

#### Installation:

Installation of the product should be carried out in compliance with the current regulations regarding the installation of electrical systems in the country where the product is installed.

The product should be installed by a trained professional following all safety norms.

Keep away from water and wet surfaces. While mounting the product, hands should not be wet.