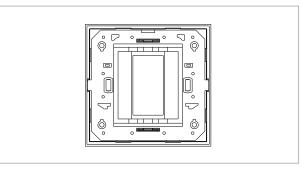

# norisys®

### **CUBE Series**

## CG301.18

1M Plate - 1 module Smoked Silver









Code: CG301 .18
Series: CUBE Series

Family: Solid Glass plates with frames

Module Size:

Colour:

Mark:

One Module

Smoked Silver

Norisys

Rated supply voltage: --Maximum resistive load: ---

Dimensions: 92.3mm x 95.1mm x 13.9mm

Weight: 119.70g

## Wiring Diagram:



#### Drawings:









#### Installation:



Installation of the product should be carried out in compliance with the current regulations regarding the installation of electrical systems in the country where the product is installed.

The product should be installed by a trained professional following all safety norms.

Keep away from water and wet surfaces. While mounting the product, hands should not be wet.