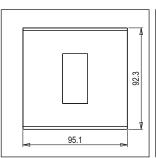

## CG301.18

1M Plate - 1 module Smoked Silver

Code: CG301 .18
Series: CUBE Series

Family: Solid Glass plates with frames

Module Size:

Colour:

Mark:

One Module

Smoked Silver

Norisys

Rated supply voltage: --Maximum resistive load: ---

Dimensions: 92.3mm x 95.1mm x 13.9mm

Weight: 119.70g