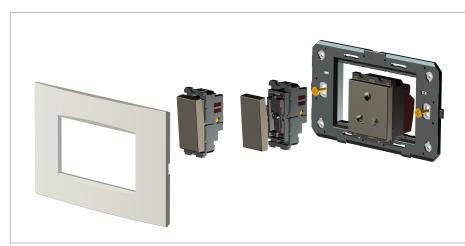

## Wiring Diagram:

Colour: Mark: Rated supply voltage: Maximum resistive load: Dimensions: Weight: C6421 .01 CUBE Series Flat'5 plates with frames Twenty One Module Frost White Norisys --245.0mm x 229.3mm x 13.9mm