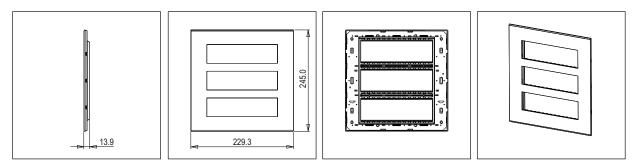

## Wiring Diagram:

Colour: Mark: Rated supply voltage: Maximum resistive load: Dimensions: Weight: C6421 .01 CUBE Series Flat'5 plates with frames Twenty One Module Frost White Norisys --245.0mm x 229.3mm x 13.9mm

#### Drawings:

Code: Series:

Family:

Module Size: