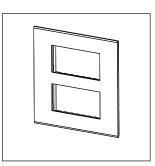

# norisys®

## **CUBE Series**

## C6409.03

8M (V) Plate - 8 module Ice Silver









Code: C6409 .03
Series: CUBE Series

Family: Flat'5 plates with frames Module Size: Eight Module (V)

Colour: Ice Silver
Mark: Norisys
Rated supply voltage: --

Maximum resistive load: --

Dimensions: 162.5mm x 157.6mm x 13.9mm

Weight: 218.80g

## Wiring Diagram:



### Drawings:









#### Installation:



Installation of the product should be carried out in compliance with the current regulations regarding the installation of electrical systems in the country where the product is installed.

The product should be installed by a trained professional following all safety norms.

Keep away from water and wet surfaces. While mounting the product, hands should not be wet.