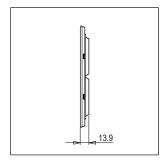

Maximum resistive load: --

Dimensions: 162.5mm x 157.6mm x 13.9mm

Weight: 218.80g