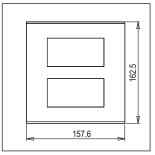

## C6409.03

8M (V) Plate - 8 module Ice Silver

Code: C6409 .03
Series: CUBE Series

Family: Flat'5 plates with frames Module Size: Eight Module (V)

Colour: Ice Silver
Mark: Norisys
Rated supply voltage: --

Maximum resistive load: --

Dimensions: 162.5mm x 157.6mm x 13.9mm

Weight: 218.80g