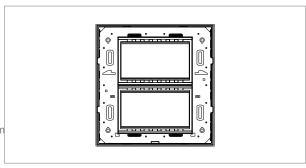

## C6409.03

8M (V) Plate - 8 module Ice Silver

Code: C6409 .03
Series: CUBE Series

Family: Flat'5 plates with frames Module Size: Eight Module (V)

Colour: Ice Silver
Mark: Norisys
Rated supply voltage: --