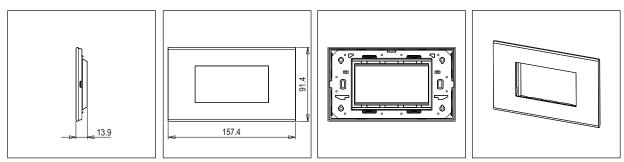

## **CUBE Series**

# C6404 .02

4M Plate - 4 module Quartz Gray





### Code: Series: Family: Module Size: Colour: Mark: Rated supply voltage: Maximum resistive load: Dimensions: Weight:

C6404 .02 CUBE Series Flat'5 plates with frames Four Module Quartz Gray Norisys --

91.4mm x 157.4mm x 13.9mm 125.60g

#### Wiring Diagram:



#### Drawings:



#### Installation:



Installation of the product should be carried out in compliance with the current regulations regarding the installation of electrical systems in the country where the product is installed.

The product should be installed by a trained professional following all safety norms.

Keep away from water and wet surfaces. While mounting the product, hands should not be wet.