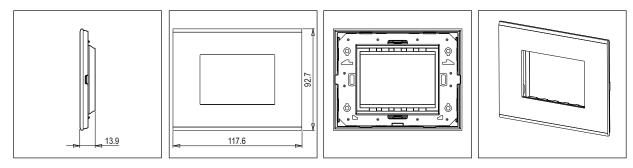

## Wiring Diagram:

Family: Module Size: Colour: Mark: Rated supply voltage: Maximum resistive load: Dimensions: Weight: C6403 .02 CUBE Series Flat'5 plates with frames Three Module Quartz Gray Norisys ---92.7mm x 117.6mm x 13.9mm

88.70g

Drawings:

Code: Series: