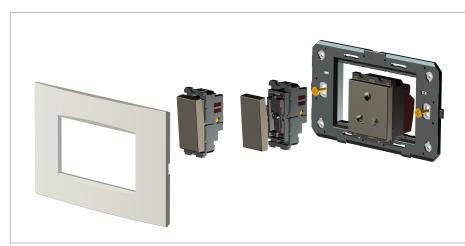

## Installation:

Installation of the product should be carried out in compliance with the current regulations regarding the installation of electrical systems in the country where the product is installed.

The product should be installed by a trained professional following all safety norms.

Keep away from water and wet surfaces. While mounting the product, hands should not be wet.