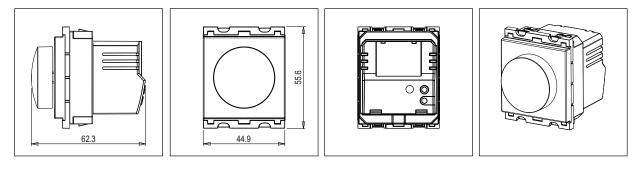

## **CUBE Series**

## C5906.02

Volume Control 100 Ohms 1 Watt - 2 module Quartz Gray







CE

- Code: Series: Family: Module Size: Colour: Mark: Rated supply voltage: Maximum resistive load: Dimensions: Weight:
- C5906 .02 CUBE Series Hospitality Modules Two Module Quartz Gray Norisys

1 Watt (Audio) 55.6mm x 44.9mm x 62.3mm 59.10g





## Drawings:



## Installation:



Installation of the product should be carried out in compliance with the current regulations regarding the installation of electrical systems in the country where the product is installed.

The product should be installed by a trained professional following all safety norms.

Keep away from water and wet surfaces. While mounting the product, hands should not be wet.