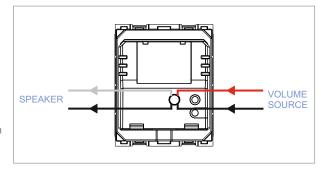

## **CUBE Series**

## C5906.02

Volume Control 100 Ohms 1 Watt - 2 module Quartz Gray







CE

- Code: Series: Family: Module Size: Colour: Mark: Rated supply voltage: Maximum resistive load: Dimensions: Weight:
- C5906 .02 CUBE Series Hospitality Modules Two Module Quartz Gray Norisys

1 Watt (Audio) 55.6mm x 44.9mm x 62.3mm 59.10g





## Drawings:



## Installation:



Installation of the product should be carried out in compliance with the current regulations regarding the installation of electrical systems in the country where the product is installed.

The product should be installed by a trained professional following all safety norms.

Keep away from water and wet surfaces. While mounting the product, hands should not be wet.