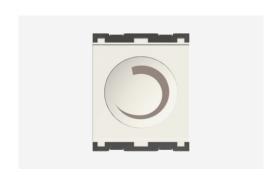

# C5906.01

Volume Control 100 Ohms 1 Watt - 2 module Frost White

Code: C5906 .01
Series: CUBE Series
Family: Hospitality Modules

Module Size:Two ModuleColour:Frost WhiteMark:Norisys

Rated supply voltage:

Maximum resistive load: 1 Watt (Audio)