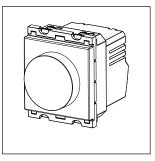

### **CUBE Series**

# C5906.01

Volume Control 100 Ohms 1 Watt - 2 module Frost White









Code: C5906 .01
Series: CUBE Series
Family: Hospitality Modules

Module Size:Two ModuleColour:Frost WhiteMark:Norisys

Rated supply voltage:

Maximum resistive load: 1 Watt (Audio)

Dimensions: 55.6mm x 44.9mm x 62.3mm

Weight: 59.1g

## Wiring Diagram:



#### Drawings:









#### Installation:



Installation of the product should be carried out in compliance with the current regulations regarding the installation of electrical systems in the country where the product is installed.

The product should be installed by a trained professional following all safety norms.

Keep away from water and wet surfaces. While mounting the product, hands should not be wet.