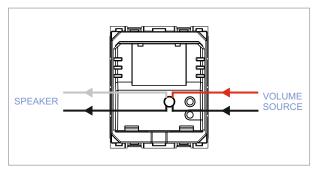

### **CUBE Series**

# C5906.01

Volume Control 100 Ohms 1 Watt - 2 module Frost White









Code: C5906 .01
Series: CUBE Series
Family: Hospitality Modules

Module Size:Two ModuleColour:Frost WhiteMark:Norisys

Rated supply voltage:

Maximum resistive load: 1 Watt (Audio)

Dimensions: 55.6mm x 44.9mm x 62.3mm

Weight: 59.1g

## Wiring Diagram:



#### Drawings:









#### Installation:



Installation of the product should be carried out in compliance with the current regulations regarding the installation of electrical systems in the country where the product is installed.

The product should be installed by a trained professional following all safety norms.

Keep away from water and wet surfaces. While mounting the product, hands should not be wet.