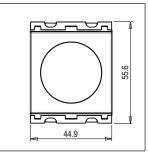

### **CUBE Series**

# C5906.01

Volume Control 100 Ohms 1 Watt - 2 module Frost White









Code: C5906 .01
Series: CUBE Series
Family: Hospitality Modules

Module Size:Two ModuleColour:Frost WhiteMark:Norisys

Rated supply voltage:

Maximum resistive load: 1 Watt (Audio)

Dimensions: 55.6mm x 44.9mm x 62.3mm

Weight: 59.1g

## Wiring Diagram:



#### Drawings:









#### Installation:



Installation of the product should be carried out in compliance with the current regulations regarding the installation of electrical systems in the country where the product is installed.

The product should be installed by a trained professional following all safety norms.

Keep away from water and wet surfaces. While mounting the product, hands should not be wet.