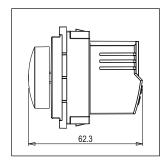

### **CUBE Series**

# C5906.01

Volume Control 100 Ohms 1 Watt - 2 module Frost White









Code: C5906 .01
Series: CUBE Series
Family: Hospitality Modules

Module Size:Two ModuleColour:Frost WhiteMark:Norisys

Rated supply voltage:

Maximum resistive load: 1 Watt (Audio)

Dimensions: 55.6mm x 44.9mm x 62.3mm

Weight: 59.1g

## Wiring Diagram:



#### Drawings:









#### Installation:



Installation of the product should be carried out in compliance with the current regulations regarding the installation of electrical systems in the country where the product is installed.

The product should be installed by a trained professional following all safety norms.

Keep away from water and wet surfaces. While mounting the product, hands should not be wet.