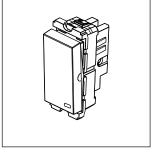

# norisys®

## **CUBE Series**

## C5731.20

Switch 25A - One way with indicator - 1 module Scarlet Red







()

Code: Series: Family: Module Size: Colour: Mark: Rated supply voltage: Maximum resistive load: Dimensions: Weight:

C5731.20 **CUBE** Series Switches One Module Scarlet Red Norisys 240V 25A 55.6mm x 22.5mm x 34.4mm 25.0g

## Wiring Diagram:



### Drawings:









## Installation:



Installation of the product should be carried out in compliance with the current regulations regarding the installation of electrical systems in the country where the product is installed.

The product should be installed by a trained professional following all . safety norms.

Keep away from water and wet surfaces. While mounting the product, hands should not be wet.