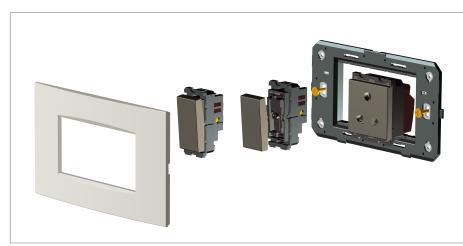

## Installation:

Installation of the product should be carried out in compliance with the current regulations regarding the installation of electrical systems in the country where the product is installed.

The product should be installed by a trained professional following all . safety norms.

Keep away from water and wet surfaces. While mounting the product, hands should not be wet.