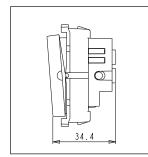

# norisys®

## **CUBE Series**

## C5731.20

Switch 25A - One way with indicator - 1 module Scarlet Red







()

Code: Series: Family: Module Size: Colour: Mark: Rated supply voltage: Maximum resistive load: Dimensions: Weight:

C5731.20 **CUBE** Series Switches One Module Scarlet Red Norisys 240V 25A 55.6mm x 22.5mm x 34.4mm 25.0g

## Wiring Diagram:



### Drawings:









## Installation:



Installation of the product should be carried out in compliance with the current regulations regarding the installation of electrical systems in the country where the product is installed.

The product should be installed by a trained professional following all . safety norms.

Keep away from water and wet surfaces. While mounting the product, hands should not be wet.