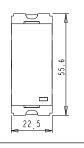

## C5731.20

Switch 25A - One way with indicator - 1 module Scarlet Red

()

Code: Series: Family: Module Size: Colour: Mark: Rated supply voltage: Maximum resistive load: Dimensions: Weight:

C5731.20 **CUBE** Series Switches One Module Scarlet Red Norisys 240V 25A 55.6mm x 22.5mm x 34.4mm 25.0g