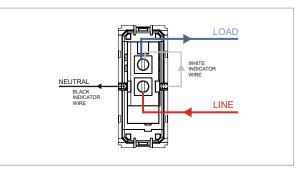

# norisys®

## **CUBE Series**

## C5731.20

Switch 25A - One way with indicator - 1 module Scarlet Red







()

Code: Series: Family: Module Size: Colour: Mark: Rated supply voltage: Maximum resistive load: Dimensions: Weight:

C5731.20 **CUBE** Series Switches One Module Scarlet Red Norisys 240V 25A 55.6mm x 22.5mm x 34.4mm 25.0g

## Wiring Diagram:



### Drawings:









## Installation:



Installation of the product should be carried out in compliance with the current regulations regarding the installation of electrical systems in the country where the product is installed.

The product should be installed by a trained professional following all . safety norms.

Keep away from water and wet surfaces. While mounting the product, hands should not be wet.