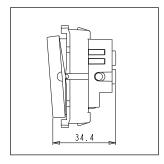

## **CUBE Series**

# C5731.17

Switch 25A - One way with indicator - 1 module Charcoal Black









Code: C5731 .17

Series: CUBE Series

Family: Switches

Module Size: One Module

Colour: Charcoal Black

Mark: Norisys
Rated supply voltage: 230V
Maximum resistive load: 25A

Dimensions: 55.6mm x 22.5mm x 34.4mm

Weight: 25.0g

## Wiring Diagram:



### Drawings:









#### Installation:



Installation of the product should be carried out in compliance with the current regulations regarding the installation of electrical systems in the country where the product is installed.

The product should be installed by a trained professional following all safety norms.

Keep away from water and wet surfaces. While mounting the product, hands should not be wet.