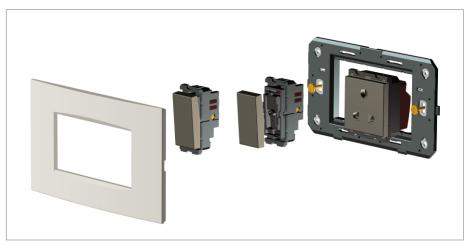

## **CUBE Series**

# C5731.17

Switch 25A - One way with indicator - 1 module Charcoal Black









Code: C5731 .17

Series: CUBE Series

Family: Switches

Module Size: One Module

Colour: Charcoal Black

Mark: Norisys
Rated supply voltage: 230V
Maximum resistive load: 25A

Dimensions: 55.6mm x 22.5mm x 34.4mm

Weight: 25.0g

## Wiring Diagram:



### Drawings:









#### Installation:



Installation of the product should be carried out in compliance with the current regulations regarding the installation of electrical systems in the country where the product is installed.

The product should be installed by a trained professional following all safety norms.

Keep away from water and wet surfaces. While mounting the product, hands should not be wet.