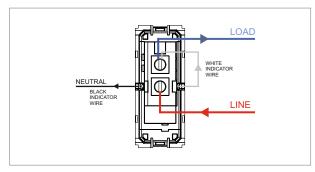

## **CUBE Series**

# C5731.17

Switch 25A - One way with indicator - 1 module Charcoal Black









Code: C5731 .17

Series: CUBE Series

Family: Switches

Module Size: One Module

Colour: Charcoal Black

Mark: Norisys
Rated supply voltage: 230V
Maximum resistive load: 25A

Dimensions: 55.6mm x 22.5mm x 34.4mm

Weight: 25.0g

## Wiring Diagram:



### Drawings:









#### Installation:



Installation of the product should be carried out in compliance with the current regulations regarding the installation of electrical systems in the country where the product is installed.

The product should be installed by a trained professional following all safety norms.

Keep away from water and wet surfaces. While mounting the product, hands should not be wet.