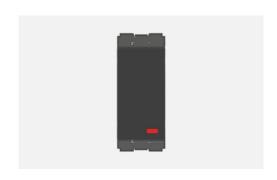

# C5731.17

Switch 25A - One way with indicator - 1 module Charcoal Black

Code: C5731 .17

Series: CUBE Series

Family: Switches

Module Size: One Module

Colour: Charcoal Black

Mark: Norisys
Rated supply voltage: 230V
Maximum resistive load: 25A