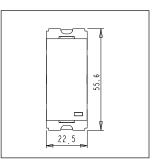

## **CUBE Series**

# C5731.17

Switch 25A - One way with indicator - 1 module Charcoal Black









Code: C5731 .17

Series: CUBE Series

Family: Switches

Module Size: One Module

Colour: Charcoal Black

Mark: Norisys
Rated supply voltage: 230V
Maximum resistive load: 25A

Dimensions: 55.6mm x 22.5mm x 34.4mm

Weight: 25.0g

## Wiring Diagram:



### Drawings:









#### Installation:



Installation of the product should be carried out in compliance with the current regulations regarding the installation of electrical systems in the country where the product is installed.

The product should be installed by a trained professional following all safety norms.

Keep away from water and wet surfaces. While mounting the product, hands should not be wet.