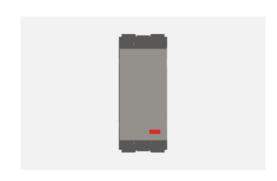

# C5731.02

Switch 25A - One way with indicator - 1 module Quartz Gray

Code: C5731 .02
Series: CUBE Series
Family: Switches
Module Size: One Module
Colour: Quartz Gray
Mark: Norisys
Rated supply voltage: 230V

Dimensions: 55.6mm x 22.5mm x 34.4mm

25A

Weight: 25.0g

Maximum resistive load: