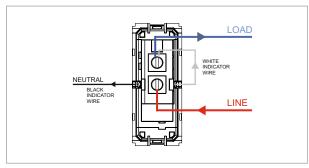

### **CUBE Series**

# C5731.02

Switch 25A - One way with indicator - 1 module Quartz Gray









Code: C5731 .02
Series: CUBE Series
Family: Switches
Module Size: One Module
Colour: Quartz Gray
Mark: Norisys
Rated supply voltage: 230V

Dimensions: 55.6mm x 22.5mm x 34.4mm

25A

Weight: 25.0g

Maximum resistive load:

## Wiring Diagram:



### Drawings:









#### Installation:



Installation of the product should be carried out in compliance with the current regulations regarding the installation of electrical systems in the country where the product is installed.

The product should be installed by a trained professional following all safety norms.

Keep away from water and wet surfaces. While mounting the product, hands should not be wet.