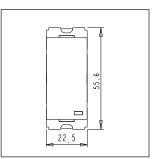

Dimensions: 55.6mm x 22.5mm x 34.4mm

25A

Weight: 25.0g

Maximum resistive load: