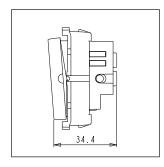

### Drawings:

Dimensions: 55.6mm x 22.5mm x 34.4mm

25A

Weight: 25.0g

Maximum resistive load: