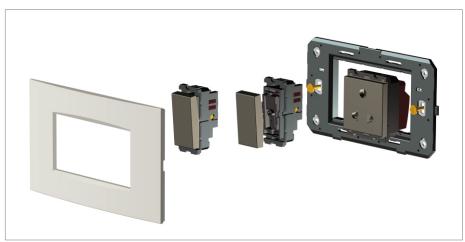

### **CUBE Series**

# C5731.02

Switch 25A - One way with indicator - 1 module Quartz Gray









Code: C5731 .02
Series: CUBE Series
Family: Switches
Module Size: One Module
Colour: Quartz Gray
Mark: Norisys
Rated supply voltage: 230V

Dimensions: 55.6mm x 22.5mm x 34.4mm

25A

Weight: 25.0g

Maximum resistive load:

## Wiring Diagram:



### Drawings:









#### Installation:



Installation of the product should be carried out in compliance with the current regulations regarding the installation of electrical systems in the country where the product is installed.

The product should be installed by a trained professional following all safety norms.

Keep away from water and wet surfaces. While mounting the product, hands should not be wet.