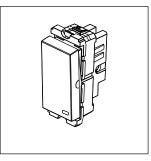

# C5731.02

Switch 25A - One way with indicator - 1 module Quartz Gray

Code: C5731 .02
Series: CUBE Series
Family: Switches
Module Size: One Module
Colour: Quartz Gray
Mark: Norisys
Rated supply voltage: 230V