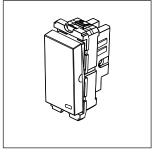

# C5731.01

Switch 25A - One way with indicator - 1 module Frost White

C5731.01

**CUBE** Series Switches

One Module

Frost White

Norisys

230V