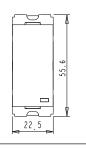

### Wiring Diagram:

Drawings:

Weight:

Dimensions:

Code: Series:

Family:

Colour:

Mark:

Module Size:

Rated supply voltage:

Maximum resistive load:

55.6mm x 22.5mm x 34.4mm