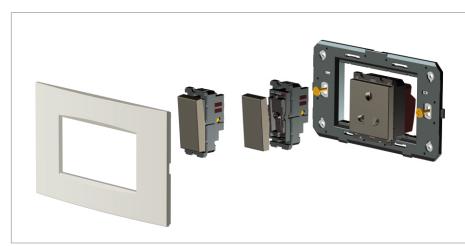

#### Installation:

Installation of the product should be carried out in compliance with the current regulations regarding the installation of electrical systems in the country where the product is installed.

The product should be installed by a trained professional following all . safety norms.

Keep away from water and wet surfaces. While mounting the product, hands should not be wet.