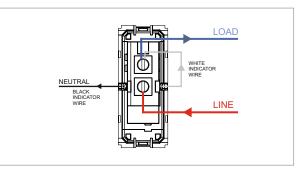

### Wiring Diagram:

Drawings:

Weight:

Dimensions:

Code: Series:

Family:

Colour:

Mark: