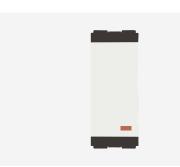

# C5731.01

Switch 25A - One way with indicator - 1 module Frost White

C5731.01

**CUBE** Series Switches

One Module

Frost White

Norisys

230V