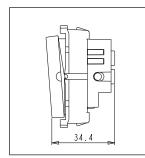

### Wiring Diagram:

Drawings:

Weight:

Dimensions:

Code: Series:

Family:

Colour:

Mark:

Module Size:

Rated supply voltage:

Maximum resistive load:

55.6mm x 22.5mm x 34.4mm