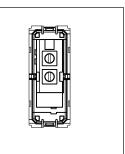

# norisys®

### **CUBE Series**

# C5730.17

Switch 25A - One way - 1 module Charcoal Black









Code: C5730 .17

Series: CUBE Series

Family: Switches

Module Size: One Module

Colour: Charcoal Black

Mark: Norisys
Rated supply voltage: 230V
Maximum resistive load: 25A

Dimensions: 55.6mm x 22.5mm x 34.4mm

Weight: 24.90g

## Wiring Diagram:



#### Drawings:









#### Installation:



Installation of the product should be carried out in compliance with the current regulations regarding the installation of electrical systems in the country where the product is installed.

The product should be installed by a trained professional following all safety norms.

Keep away from water and wet surfaces. While mounting the product, hands should not be wet.