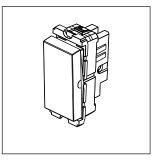

# C5730.17

Switch 25A - One way - 1 module Charcoal Black

Code: C5730 .17

Series: CUBE Series

Family: Switches

Module Size: One Module

Colour: Charcoal Black

Mark: Norisys
Rated supply voltage: 230V
Maximum resistive load: 25A