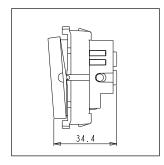

# norisys®

### **CUBE Series**

# C5730.17

Switch 25A - One way - 1 module Charcoal Black









Code: C5730 .17

Series: CUBE Series

Family: Switches

Module Size: One Module

Colour: Charcoal Black

Mark: Norisys
Rated supply voltage: 230V
Maximum resistive load: 25A

Dimensions: 55.6mm x 22.5mm x 34.4mm

Weight: 24.90g

## Wiring Diagram:



#### Drawings:









#### Installation:



Installation of the product should be carried out in compliance with the current regulations regarding the installation of electrical systems in the country where the product is installed.

The product should be installed by a trained professional following all safety norms.

Keep away from water and wet surfaces. While mounting the product, hands should not be wet.