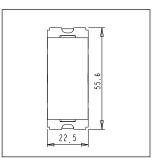

# norisys®

### **CUBE Series**

# C5730.17

Switch 25A - One way - 1 module Charcoal Black









Code: C5730 .17

Series: CUBE Series

Family: Switches

Module Size: One Module

Colour: Charcoal Black

Mark: Norisys
Rated supply voltage: 230V
Maximum resistive load: 25A

Dimensions: 55.6mm x 22.5mm x 34.4mm

Weight: 24.90g

## Wiring Diagram:



#### Drawings:









#### Installation:



Installation of the product should be carried out in compliance with the current regulations regarding the installation of electrical systems in the country where the product is installed.

The product should be installed by a trained professional following all safety norms.

Keep away from water and wet surfaces. While mounting the product, hands should not be wet.