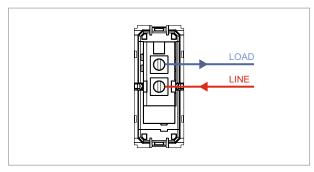

# norisys®

### **CUBE Series**

# C5730.17

Switch 25A - One way - 1 module Charcoal Black









Code: C5730 .17

Series: CUBE Series

Family: Switches

Module Size: One Module

Colour: Charcoal Black

Mark: Norisys
Rated supply voltage: 230V
Maximum resistive load: 25A

Dimensions: 55.6mm x 22.5mm x 34.4mm

Weight: 24.90g

## Wiring Diagram:



#### Drawings:









#### Installation:



Installation of the product should be carried out in compliance with the current regulations regarding the installation of electrical systems in the country where the product is installed.

The product should be installed by a trained professional following all safety norms.

Keep away from water and wet surfaces. While mounting the product, hands should not be wet.