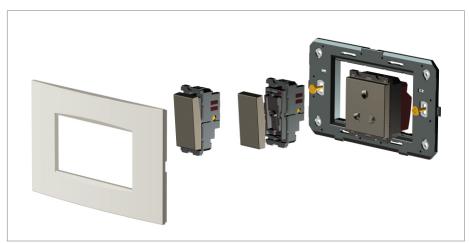

### Drawings:

#### Installation:

Installation of the product should be carried out in compliance with the current regulations regarding the installation of electrical systems in the country where the product is installed.

The product should be installed by a trained professional following all safety norms.

Keep away from water and wet surfaces. While mounting the product, hands should not be wet.