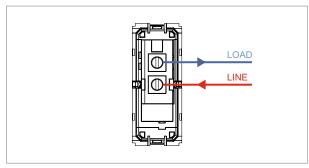

### **CUBE Series**

# C5730.02

Switch 25A - One way - 1 module Quartz Gray









Code: C5730 .02
Series: CUBE Series
Family: Switches
Module Size: One Module
Colour: Quartz Gray
Mark: Norisys
Rated supply voltage: 230V

Dimensions: 55.6mm x 22.5mm x 34.4mm

25A

Weight: 24.9g

Maximum resistive load:

## Wiring Diagram:



### Drawings:









#### Installation:



Installation of the product should be carried out in compliance with the current regulations regarding the installation of electrical systems in the country where the product is installed.

The product should be installed by a trained professional following all safety norms.

Keep away from water and wet surfaces. While mounting the product, hands should not be wet.