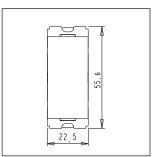

# C5730.02

Switch 25A - One way - 1 module Quartz Gray

Code: C5730 .02
Series: CUBE Series
Family: Switches
Module Size: One Module
Colour: Quartz Gray
Mark: Norisys
Rated supply voltage: 230V

Dimensions: 55.6mm x 22.5mm x 34.4mm

### Drawings: