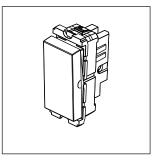

# C5730.02

Switch 25A - One way - 1 module Quartz Gray

Code: C5730 .02
Series: CUBE Series
Family: Switches
Module Size: One Module
Colour: Quartz Gray
Mark: Norisys
Rated supply voltage: 230V

Dimensions: 55.6mm x 22.5mm x 34.4mm

25A

Weight: 24.9g

Maximum resistive load: