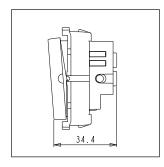

# C5730.02

Switch 25A - One way - 1 module Quartz Gray

Code: C5730 .02
Series: CUBE Series
Family: Switches
Module Size: One Module
Colour: Quartz Gray
Mark: Norisys
Rated supply voltage: 230V

Dimensions: 55.6mm x 22.5mm x 34.4mm

### Drawings: