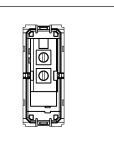

# C5730.02

Switch 25A - One way - 1 module Quartz Gray

Code: C5730 .02
Series: CUBE Series
Family: Switches
Module Size: One Module
Colour: Quartz Gray
Mark: Norisys
Rated supply voltage: 230V

Dimensions: 55.6mm x 22.5mm x 34.4mm

25A

Weight: 24.9g

Maximum resistive load: