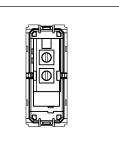

# norisys®

## **CUBE Series**

## C5730.01

Switch 25A - One way - 1 module Frost White









C5730 .01 Code: Series: **CUBE Series** Family: Switches Module Size: One Module Colour: Frost White Mark: Norisys Rated supply voltage: 230V Maximum resistive load:

Dimensions: 55.6mm x 22.5mm x 34.4mm

25A

Weight: 24.9g

## Wiring Diagram:



### Drawings:









#### Installation:



Installation of the product should be carried out in compliance with the current regulations regarding the installation of electrical systems in the country where the product is installed.

The product should be installed by a trained professional following all safety norms.

Keep away from water and wet surfaces. While mounting the product, hands should not be wet.