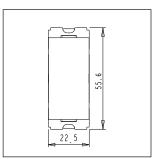

# norisys®

## **CUBE Series**

## C5730.01

Switch 25A - One way - 1 module Frost White









C5730 .01 Code: Series: **CUBE Series** Family: Switches Module Size: One Module Colour: Frost White Mark: Norisys Rated supply voltage: 230V Maximum resistive load:

Dimensions: 55.6mm x 22.5mm x 34.4mm

25A

Weight: 24.9g

## Wiring Diagram:



### Drawings:









#### Installation:



Installation of the product should be carried out in compliance with the current regulations regarding the installation of electrical systems in the country where the product is installed.

The product should be installed by a trained professional following all safety norms.

Keep away from water and wet surfaces. While mounting the product, hands should not be wet.