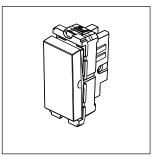

# norisys®

## **CUBE Series**

## C5730.01

Switch 25A - One way - 1 module Frost White









C5730 .01 Code: Series: **CUBE Series** Family: Switches Module Size: One Module Colour: Frost White Mark: Norisys Rated supply voltage: 230V Maximum resistive load:

Dimensions: 55.6mm x 22.5mm x 34.4mm

25A

Weight: 24.9g

## Wiring Diagram:



### Drawings:









#### Installation:



Installation of the product should be carried out in compliance with the current regulations regarding the installation of electrical systems in the country where the product is installed.

The product should be installed by a trained professional following all safety norms.

Keep away from water and wet surfaces. While mounting the product, hands should not be wet.