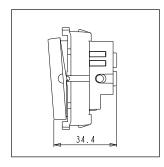

# norisys®

## **CUBE Series**

## C5730.01

Switch 25A - One way - 1 module Frost White









C5730 .01 Code: Series: **CUBE Series** Family: Switches Module Size: One Module Colour: Frost White Mark: Norisys Rated supply voltage: 230V Maximum resistive load:

Dimensions: 55.6mm x 22.5mm x 34.4mm

25A

Weight: 24.9g

## Wiring Diagram:



### Drawings:









#### Installation:



Installation of the product should be carried out in compliance with the current regulations regarding the installation of electrical systems in the country where the product is installed.

The product should be installed by a trained professional following all safety norms.

Keep away from water and wet surfaces. While mounting the product, hands should not be wet.