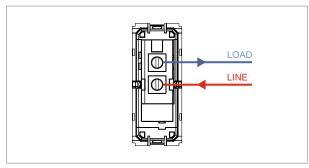

# norisys®

## **CUBE Series**

## C5730.01

Switch 25A - One way - 1 module Frost White









C5730 .01 Code: Series: **CUBE Series** Family: Switches Module Size: One Module Colour: Frost White Mark: Norisys Rated supply voltage: 230V Maximum resistive load:

Dimensions: 55.6mm x 22.5mm x 34.4mm

25A

Weight: 24.9g

## Wiring Diagram:



### Drawings:









#### Installation:



Installation of the product should be carried out in compliance with the current regulations regarding the installation of electrical systems in the country where the product is installed.

The product should be installed by a trained professional following all safety norms.

Keep away from water and wet surfaces. While mounting the product, hands should not be wet.