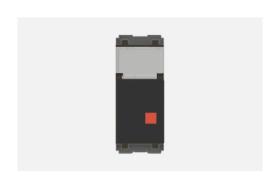

## C5727.17

Indicator Light - 1 module Charcoal Black

Code: C5727 .17
Series: CUBE Series

Family: Acoustic and Optical Signaling

Module Size:

Colour:

Charcoal Black
Mark:

Norisys

Rated supply voltage:

240V

Maximum resistive load: --

Dimensions: 55.6mm x 22.4mm x 22.8mm

Weight: 12.60g