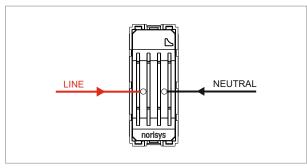

# norisys®

## **CUBE Series**

## C5727.17

Indicator Light - 1 module Charcoal Black









Code: C5727 .17
Series: CUBE Series

Family: Acoustic and Optical Signaling

Module Size:

Colour:

Charcoal Black
Mark:

Norisys

Rated supply voltage:

240V

Maximum resistive load: --

Dimensions: 55.6mm x 22.4mm x 22.8mm

Weight: 12.60g

## Wiring Diagram:



### Drawings:









#### Installation:



Installation of the product should be carried out in compliance with the current regulations regarding the installation of electrical systems in the country where the product is installed.

The product should be installed by a trained professional following all safety norms.

Keep away from water and wet surfaces. While mounting the product, hands should not be wet.