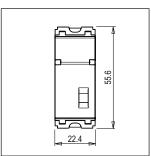

Rated supply voltage:

240V

Maximum resistive load: --

Dimensions: 55.6mm x 22.4mm x 22.8mm

Weight: 12.60g

### Drawings: