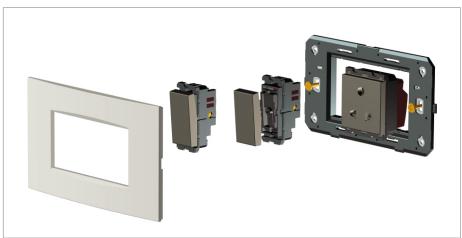

# norisys®

## **CUBE Series**

## C5727.17

Indicator Light - 1 module Charcoal Black









Code: C5727 .17
Series: CUBE Series

Family: Acoustic and Optical Signaling

Module Size:

Colour:

Charcoal Black
Mark:

Norisys

Rated supply voltage:

240V

Maximum resistive load: --

Dimensions: 55.6mm x 22.4mm x 22.8mm

Weight: 12.60g

## Wiring Diagram:



### Drawings:









#### Installation:



Installation of the product should be carried out in compliance with the current regulations regarding the installation of electrical systems in the country where the product is installed.

The product should be installed by a trained professional following all safety norms.

Keep away from water and wet surfaces. While mounting the product, hands should not be wet.