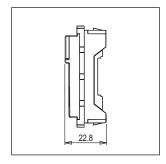

Rated supply voltage:

240V

Maximum resistive load: --

Dimensions: 55.6mm x 22.4mm x 22.8mm

Weight: 12.60g

### Drawings: