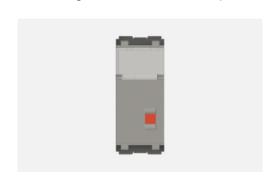

# C5727.02

Indicator Light - 1 module Quartz Gray

Code: C5727 .02 Series: CUBE Series

Family: Acoustic and Optical Signaling

Module Size:

Colour:

Quartz Gray

Mark:

Norisys

Rated supply voltage:

Maximum resistive load:

---

Dimensions: 55.6mm x 22.4mm x 22.8mm

Weight: 12.60g