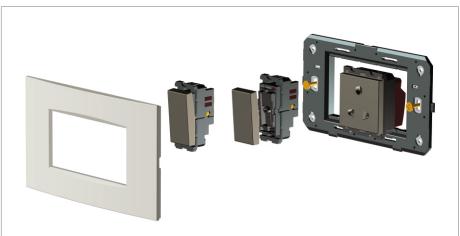

### **CUBE Series**

# C5727.02

Indicator Light - 1 module Quartz Gray









Code: C5727 .02 Series: CUBE Series

Family: Acoustic and Optical Signaling

Module Size:

Colour:

Quartz Gray

Mark:

Norisys

Rated supply voltage:

Maximum resistive load:

---

Dimensions: 55.6mm x 22.4mm x 22.8mm

Weight: 12.60g

## Wiring Diagram:



### Drawings:









#### Installation:



Installation of the product should be carried out in compliance with the current regulations regarding the installation of electrical systems in the country where the product is installed.

The product should be installed by a trained professional following all safety norms.

Keep away from water and wet surfaces. While mounting the product, hands should not be wet.