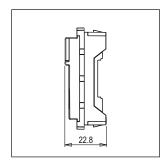

Norisys

Rated supply voltage:

Maximum resistive load:

---

Dimensions: 55.6mm x 22.4mm x 22.8mm

Weight: 12.60g

### Drawings: