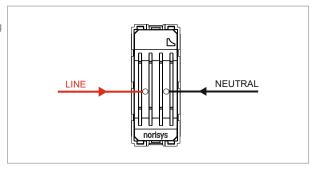

### **CUBE Series**

# C5727.02

Indicator Light - 1 module Quartz Gray









Code: C5727 .02 Series: CUBE Series

Family: Acoustic and Optical Signaling

Module Size:

Colour:

Quartz Gray

Mark:

Norisys

Rated supply voltage:

Maximum resistive load:

---

Dimensions: 55.6mm x 22.4mm x 22.8mm

Weight: 12.60g

## Wiring Diagram:



### Drawings:









#### Installation:



Installation of the product should be carried out in compliance with the current regulations regarding the installation of electrical systems in the country where the product is installed.

The product should be installed by a trained professional following all safety norms.

Keep away from water and wet surfaces. While mounting the product, hands should not be wet.