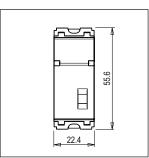

Norisys

Rated supply voltage:

Maximum resistive load:

---

Dimensions: 55.6mm x 22.4mm x 22.8mm

Weight: 12.60g

### Drawings: